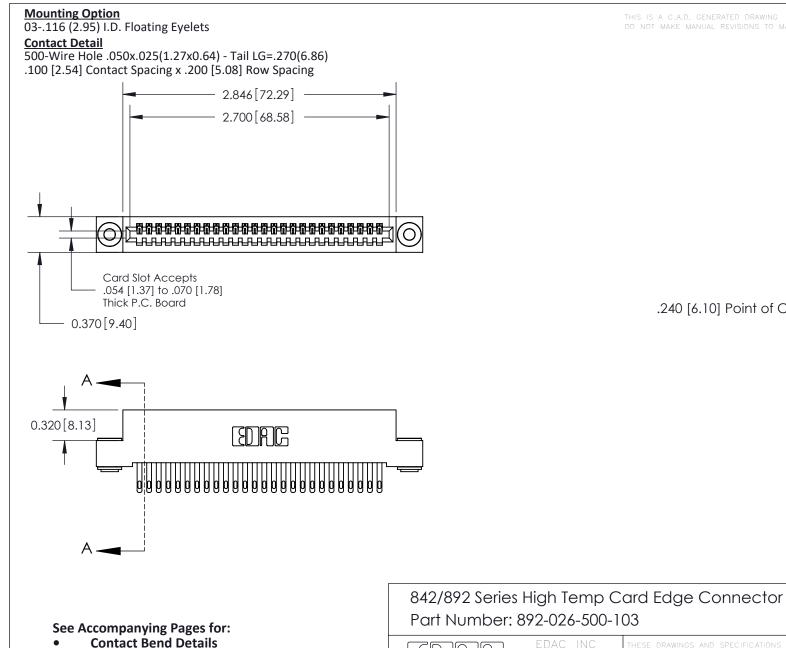

ISSUE NUMBE

ORIGINAL

1

| 842/892 Series High Temp Card Edge Connector<br>Contact Bend Detail                            |                                                                   | ACAD REFERENCE NO. 842 ENG MASTER |       |                         |        |
|------------------------------------------------------------------------------------------------|-------------------------------------------------------------------|-----------------------------------|-------|-------------------------|--------|
|                                                                                                |                                                                   | DRAWN: .                          | J.LEE | DATE: <b>OCT. 06/09</b> |        |
|                                                                                                |                                                                   | CHECKED:                          |       | DATE:                   |        |
| EDAC INC                                                                                       | THESE DRAWINGS AND SPECIFICATIONS ARE THE PROPERTY OF EDAC INCAND | SCALE: NTS                        |       | SHEET 2                 | 2 OF 3 |
| TORONTO, ONTARIO                                                                               | SHALL NOT BE REPRODUCED, OR COPIED OR USED AS THE BASIS FOR THE   | DRAWING NUI                       | MBER  |                         | ISSUE  |
| CANADA  OR USED AS THE BASIS FOR THE MANUFACTURE OR SALE OF APPARA WITHOUT WRITTEN PERMISSION. |                                                                   | 842 Assembly                      |       | 1                       |        |