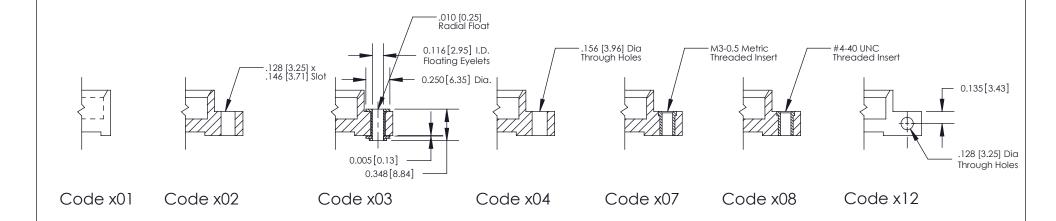

**Mounting Options** 

.240 [6.10] Point of Contact-

842 ENG MASTER J.LEE DATE: OCT. 06/09 SHEET 1 OF 3

SECTION A-A

YOUR CONNECTION TO QUALITY & SERVICE

CANADA

842 Assembly

THIS IS A C.A.D. GENERATED DRAWING DO NOT MAKE MANUAL REVISIONS TO MASTER

THIS IS A C.A.D. GENERATED DRAWING DO NOT MAKE MANUAL REVISIONS TO MASTER

ISSUE NUMBER

ORIGINAL

1

| 842/892 Series High Temp Card Edge Co<br>Mounting Options  | DRAWN: J.LEE DATE: OCT. 06/09  CHECKED: DATE: |
|------------------------------------------------------------|-----------------------------------------------|
| EDAC INC THESE DRAWINGS AND S ARE THE PROPERTY OF          |                                               |
|                                                            | DUCED,OR COPIED DRAWING NUMBER ISSUE          |
| YOUR CONNECTION TO QUALITY & SERVICE WITHOUT WRITTEN PERMI |                                               |