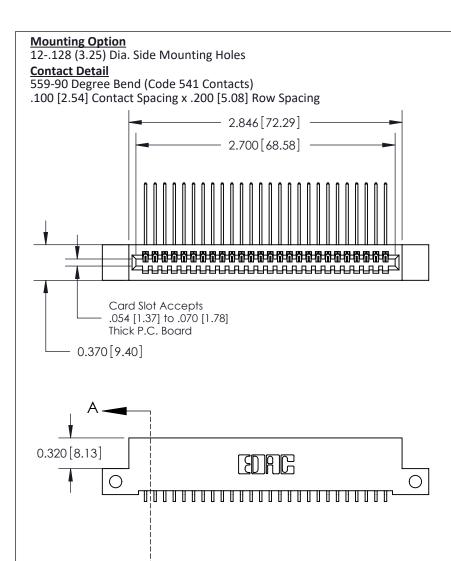

## **See Accompanying Pages for:**

- **Contact Bend Details**
- **Mounting Options**

842/892 Series High Temp Card Edge Connector Part Number: 892-026-559-112

| ACAD REFERENCE NO. 842 ENG MASTER |                  |  |
|-----------------------------------|------------------|--|
| DRAWN: J.LEE                      | DATE: OCT. 06/09 |  |
| CHECKED:                          | DATE:            |  |
| SCALE: NTS                        | SHEET 1 OF 3     |  |
| DRAWING NUMBER                    | ISSUE            |  |

THIS IS A C.A.D. GENERATED DRAWING DO NOT MAKE MANUAL REVISIONS TO MASTER

ISSUE NUMBER

ORIGINAL

1

| 842/892 Series High Temp Card Edge Co<br>Mounting Options  | DRAWN: J.LEE DATE: OCT. 06/09  CHECKED: DATE: |
|------------------------------------------------------------|-----------------------------------------------|
| EDAC INC THESE DRAWINGS AND S ARE THE PROPERTY OF          |                                               |
|                                                            | DUCED,OR COPIED DRAWING NUMBER ISSUE          |
| YOUR CONNECTION TO QUALITY & SERVICE WITHOUT WRITTEN PERMI |                                               |