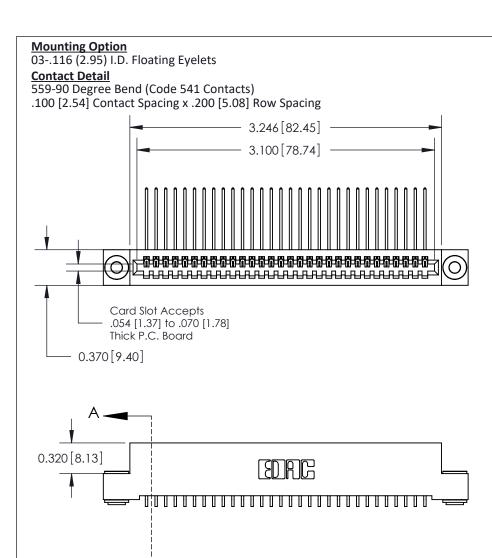

**See Accompanying Pages for:** 

- **Contact Bend Details**
- **Mounting Options**

THIS IS A C.A.D. GENERATED DRAWING DO NOT MAKE MANUAL REVISIONS TO MASTER

ORIGINAL (1)

| 842/892 Series High Temp Card Edge Connector<br>Contact Bend Detail |                                                                                                  | ACAD REFERENCE NO. 842 ENG MASTER |             |                  |        |
|---------------------------------------------------------------------|--------------------------------------------------------------------------------------------------|-----------------------------------|-------------|------------------|--------|
|                                                                     |                                                                                                  | DRAWN:                            | J.LEE       | DATE: OCT. 06/09 |        |
|                                                                     |                                                                                                  | CHECKED:                          |             | DATE:            |        |
| EDAC INC                                                            | THESE DRAWINGS AND SPECIFICATIONS ARE THE PROPERTY OF EDAC INCAND                                | SCALE:                            | NTS         | SHEET :          | 2 OF 3 |
| TORONTO, ONTARIO                                                    | SHALL NOT BE REPRODUCED, OR COPIED OR USED AS THE BASIS FOR THE MANUFACTURE OR SALE OF APPARATUS | DRAWING                           | NUMBER      |                  | ISSUE  |
| YOUR CONNECTION TO QUALITY & SERVICE                                |                                                                                                  | 8                                 | 42 Assembly |                  | 1      |