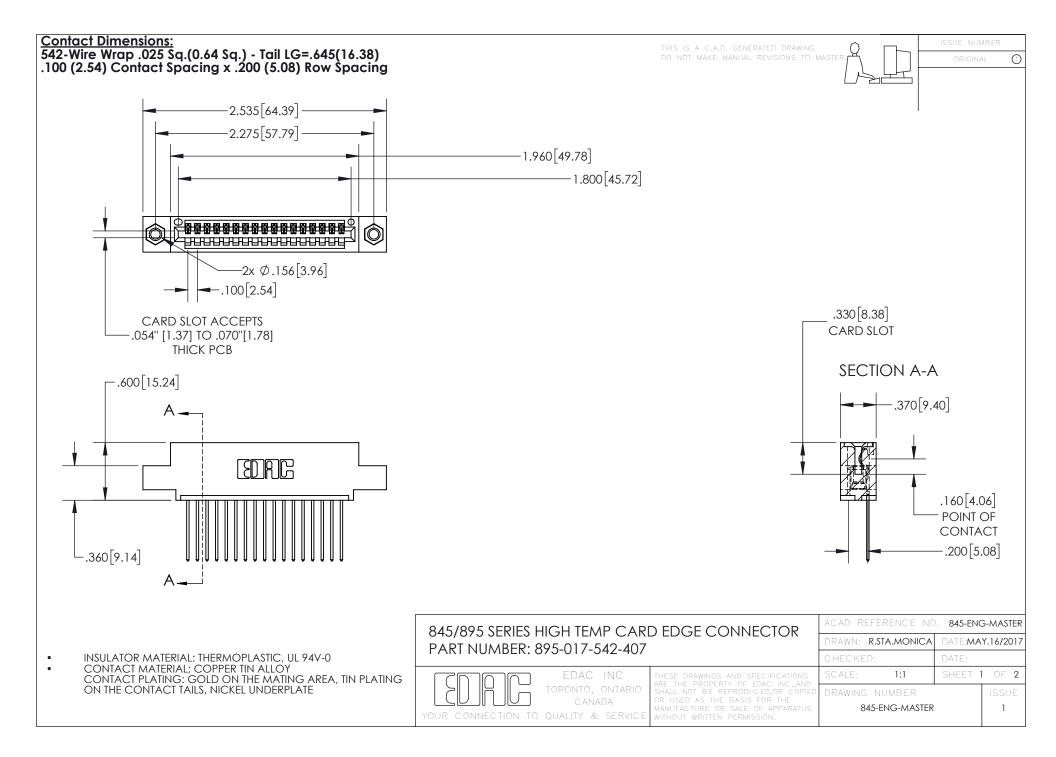

INSULATOR MATERIAL: THERMOPLASTIC POLYESTER, UL 94V-0 DAP MATERIAL AVAILABLE UPON REQUEST

**Contact Code 558** 

CONTACT MATERIAL; COPPER ALLOY CONTACT PLATING: GOLD ON THE MATING AREA, TIN PLATING ON THE CONTACT TAILS, NICKEL UNDERPLATE

## 845/895 SERIES HIGH TEMP CARD EDGE CONNECTOR CONTACT CODE 555,556,558,559,560 DIMENSIONS

YOUR CONNECTION TO QUALITY & SERVICE

Contact Code 559

|   | ACAD REFERENCE NO. 845-ENG-MASTER |                  |  |
|---|-----------------------------------|------------------|--|
|   | DRAWN: R.STA.MONICA               | DATE:MAY.16/2017 |  |
|   | CHECKED:                          | DATE:            |  |
|   | SCALE: 1:1                        | SHEET 2 OF 2     |  |
| D | DRAWING NUMBER                    | ISSUE            |  |

Contact Code 560

845-ENG-MASTER