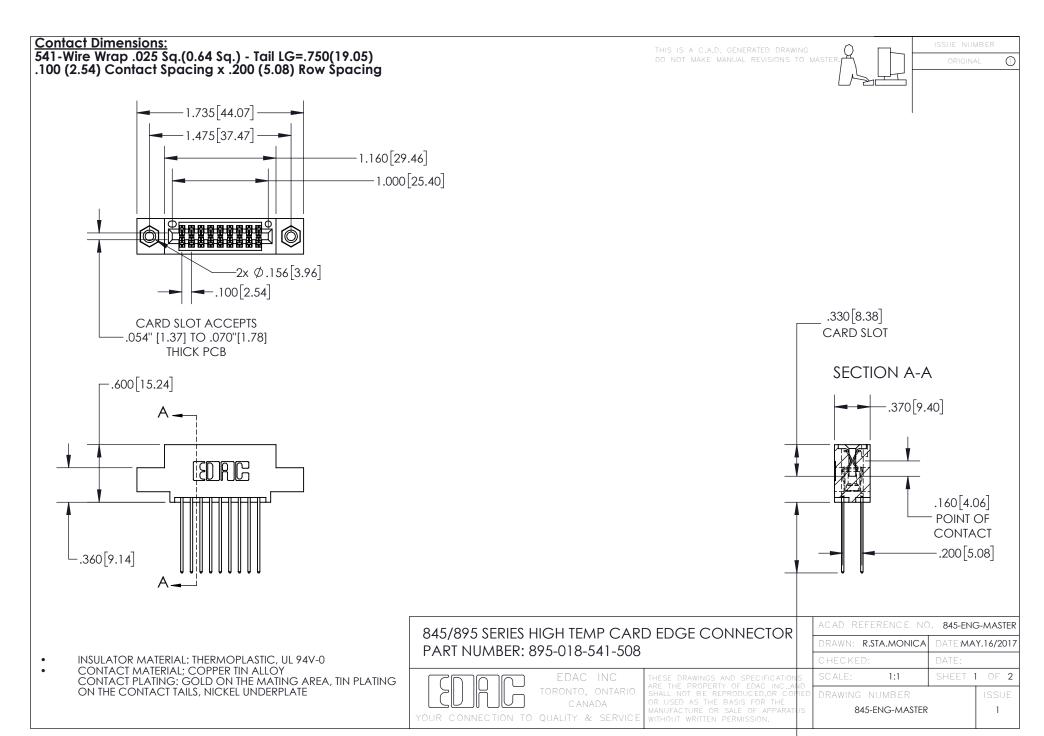

INSULATOR MATERIAL: THERMOPLASTIC POLYESTER, UL 94V-0 DAP MATERIAL AVAILABLE UPON REQUEST

**Contact Code 558** 

CONTACT MATERIAL; COPPER ALLOY CONTACT PLATING: GOLD ON THE MATING AREA, TIN PLATING ON THE CONTACT TAILS, NICKEL UNDERPLATE

## 845/895 SERIES HIGH TEMP CARD EDGE CONNECTOR CONTACT CODE 555,556,558,559,560 DIMENSIONS

YOUR CONNECTION TO QUALITY & SERVICE

Contact Code 559

|   | ACAD REFERENCE NO. 845-ENG-MASTER |                  |  |
|---|-----------------------------------|------------------|--|
|   | DRAWN: R.STA.MONICA               | DATE:MAY.16/2017 |  |
|   | CHECKED:                          | DATE:            |  |
|   | SCALE: 1:1                        | SHEET 2 OF 2     |  |
| D | DRAWING NUMBER                    | ISSUE            |  |

Contact Code 560

845-ENG-MASTER