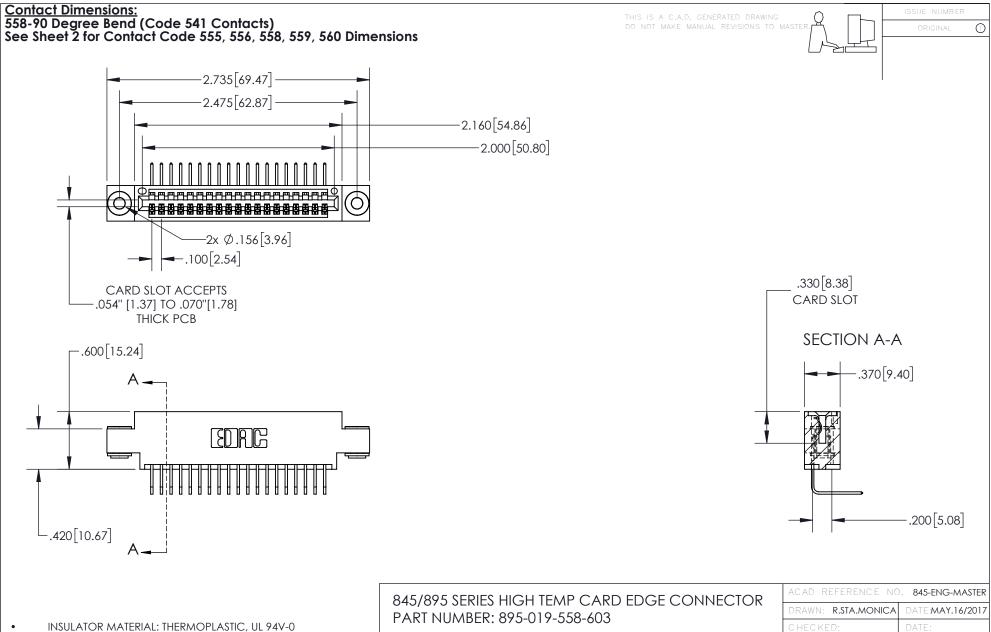

845-ENG-MASTER

- INSULATOR MATERIAL: THERMOPLASTIC POLYESTER, UL 94V-0 DAP MATERIAL AVAILABLE UPON REQUEST
- CONTACT MATERIAL; COPPER ALLOY

CONTACT PLATING: GOLD ON THE MATING AREA, TIN PLATING ON THE CONTACT TAILS, NICKEL UNDERPLATE