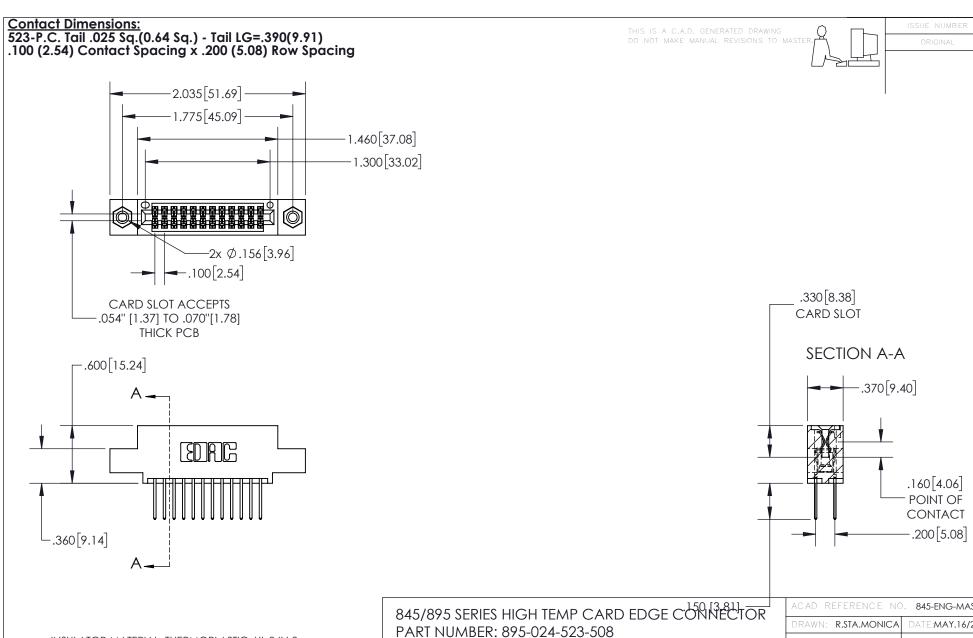

## 845/895 SERIES HIGH TEMP CARD EDGE CONNECTOR CONTACT CODE 555,556,558,559,560 DIMENSIONS

YOUR CONNECTION TO QUALITY & SERVICE

Contact Code 559

|   | ACAD REFERENCE NO. 845-ENG-MASTER |                  |  |  |
|---|-----------------------------------|------------------|--|--|
|   | DRAWN: R.STA.MONICA               | DATE:MAY.16/2017 |  |  |
|   | CHECKED:                          | DATE:            |  |  |
|   | SCALE: 1:1                        | SHEET 2 OF 2     |  |  |
| D | DRAWING NUMBER                    | ISSUE            |  |  |