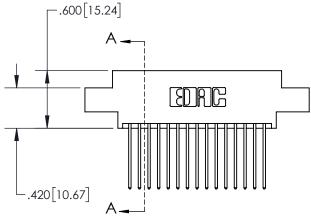

| .330[8.38]<br>CARD SLOT                |  |  |  |
|----------------------------------------|--|--|--|
| SECTION A-A                            |  |  |  |
| .370[9.40]                             |  |  |  |
|                                        |  |  |  |
| .160[4.06] POINT OF CONTACT .200[5.08] |  |  |  |