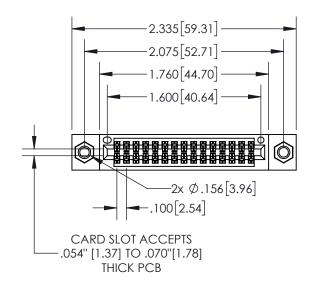

845/895 SERIES HIGH TEMP CARD EDGE CONNECTOR PART NUMBER: 895-030-542-807

MANUFACTURE OR 50 13.814 PEAR

| ACAD REFERENCE NO. 845-ENG-MASTER |              |                 |           |
|-----------------------------------|--------------|-----------------|-----------|
| DRAWN:                            | R.STA.MONICA | DATE: <b>MA</b> | Y.16/2017 |
| CHECKE                            | D:           | DATE:           |           |
| SCALE:                            | 1:1          | SHEET 1         | OF 2      |
| DRAWING                           | NUMBER       |                 | ISSUE     |

| .330[8.38]<br>CARD SLOT                |  |  |  |
|----------------------------------------|--|--|--|
| SECTION A-A                            |  |  |  |
| .370[9.40]                             |  |  |  |
|                                        |  |  |  |
| .160[4.06] POINT OF CONTACT .200[5.08] |  |  |  |