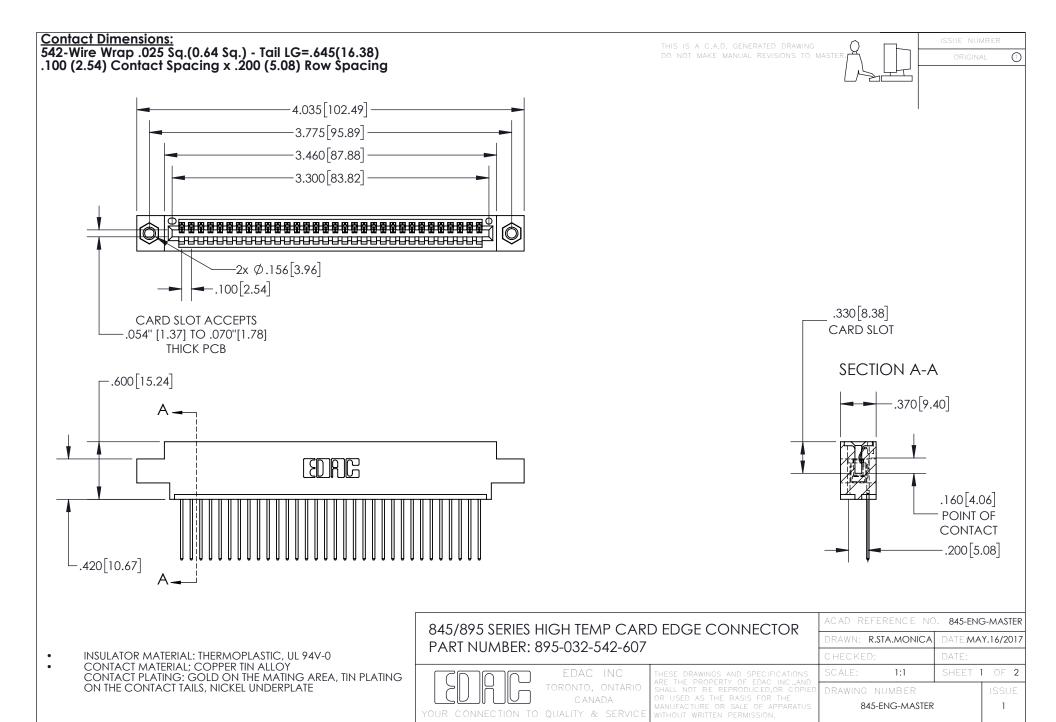

INSULATOR MATERIAL: THERMOPLASTIC POLYESTER, UL 94V-0 DAP MATERIAL AVAILABLE UPON REQUEST

**Contact Code 558** 

CONTACT MATERIAL; COPPER ALLOY CONTACT PLATING: GOLD ON THE MATING AREA, TIN PLATING ON THE CONTACT TAILS, NICKEL UNDERPLATE

## 845/895 SERIES HIGH TEMP CARD EDGE CONNECTOR CONTACT CODE 555,556,558,559,560 DIMENSIONS

YOUR CONNECTION TO QUALITY & SERVICE

Contact Code 559

|   | ACAD REFERENCE NO. 845-ENG-MASTER |                  |  |
|---|-----------------------------------|------------------|--|
|   | DRAWN: R.STA.MONICA               | DATE:MAY.16/2017 |  |
|   | CHECKED:                          | DATE:            |  |
|   | SCALE: 1:1                        | SHEET 2 OF 2     |  |
| D | DRAWING NUMBER                    | ISSUE            |  |

Contact Code 560

845-ENG-MASTER