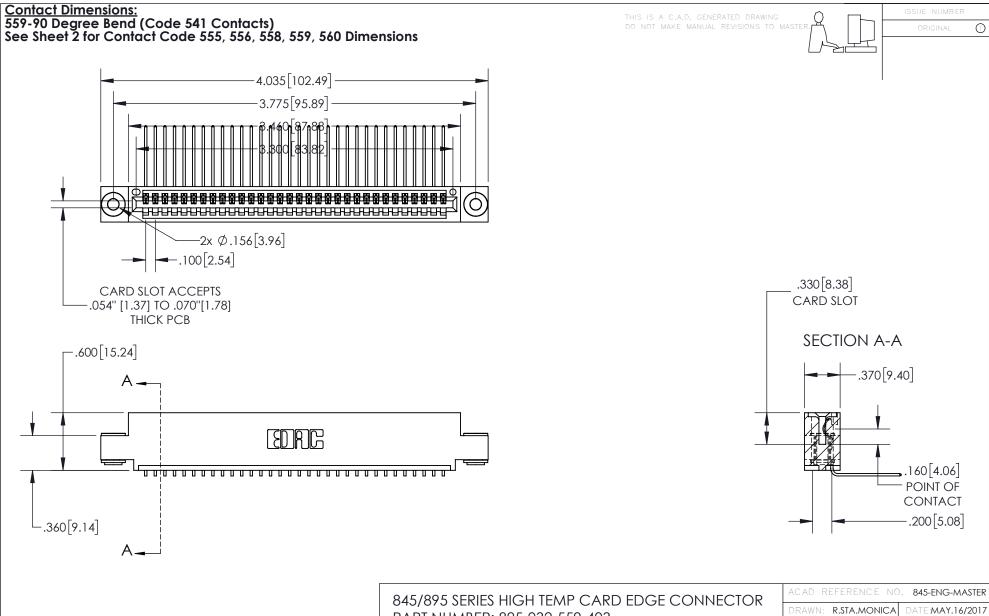

- INSULATOR MATERIAL: THERMOPLASTIC, UL 94V-0
- CONTACT MATERIAL; COPPER TIN ALLOY
  CONTACT PLATING: GOLD ON THE MATING AREA, TIN PLATING
  ON THE CONTACT TAILS, NICKEL UNDERPLATE

PART NUMBER: 895-032-559-403