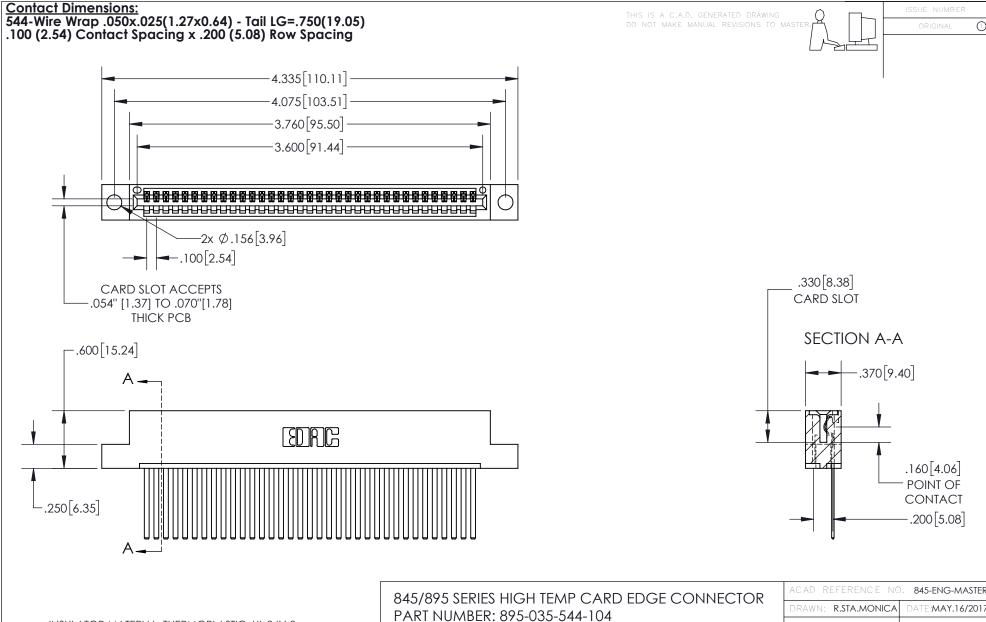

INSULATOR MATERIAL: THERMOPLASTIC, UL 94V-0

CONTACT MATERIAL; COPPER TIN ALLOY
CONTACT PLATING: GOLD ON THE MATING AREA, TIN PLATING
ON THE CONTACT TAILS, NICKEL UNDERPLATE

YOUR CONNECTION TO QUALITY & SERVICE

| ACAD REFERENCE NO. 845-ENG-MASTER |                  |
|-----------------------------------|------------------|
| DRAWN: R.STA.MONICA               | DATE:MAY.16/2017 |
| CHECKED:                          | DATE:            |
| SCALE: 1:1                        | SHEET 1 OF 2     |
| DRAWING NUMBER                    | ISSUE            |
| 845-ENG-MASTER                    | 1                |