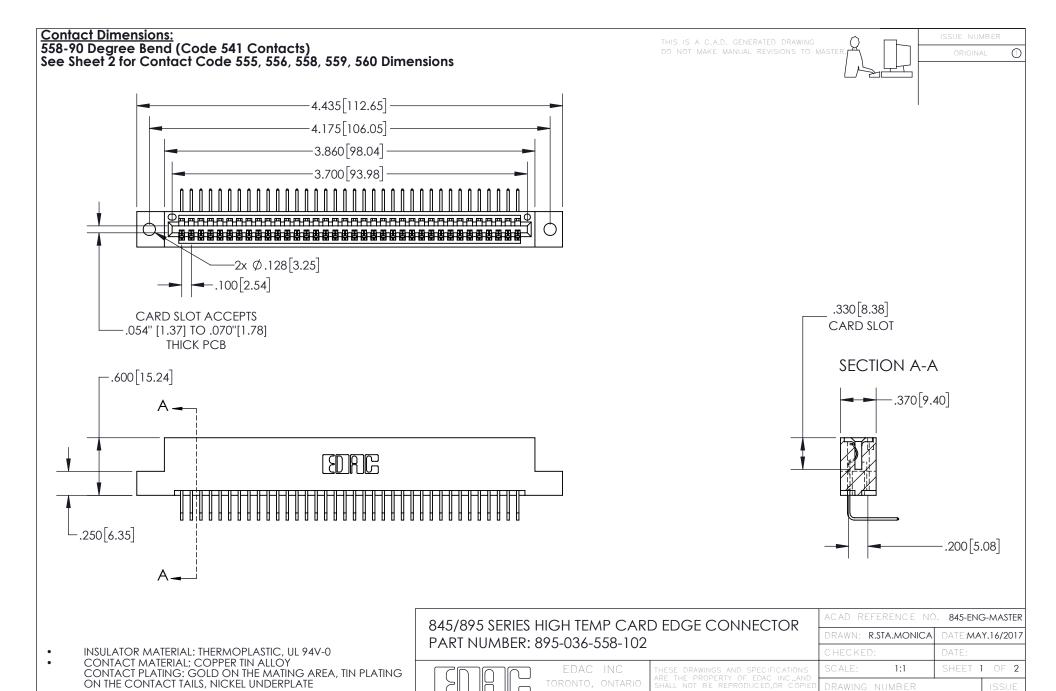

YOUR CONNECTION TO QUALITY & SERVICE

845-ENG-MASTER

- INSULATOR MATERIAL: THERMOPLASTIC POLYESTER, UL 94V-0 DAP MATERIAL AVAILABLE UPON REQUEST
- CONTACT MATERIAL; COPPER ALLOY

CONTACT PLATING: GOLD ON THE MATING AREA, TIN PLATING ON THE CONTACT TAILS, NICKEL UNDERPLATE