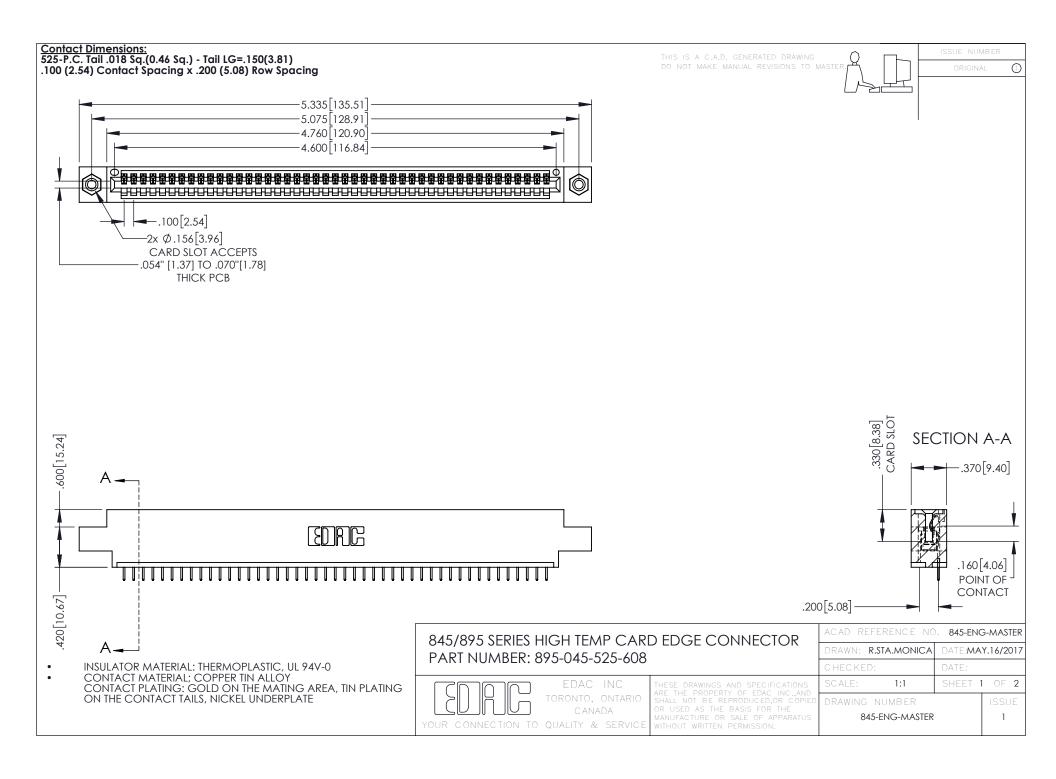

- INSULATOR MATERIAL: THERMOPLASTIC POLYESTER, UL 94V-0 DAP MATERIAL AVAILABLE UPON REQUEST
- CONTACT MATERIAL; COPPER ALLOY

**Contact Code 558** 

CONTACT PLATING: GOLD ON THE MATING AREA, TIN PLATING ON THE CONTACT TAILS, NICKEL UNDERPLATE

## 845/895 SERIES HIGH TEMP CARD EDGE CONNECTOR CONTACT CODE 555,556,558,559,560 DIMENSIONS

YOUR CONNECTION TO QUALITY & SERVICE

Contact Code 559

|   | ACAD REFERENCE NO   | . 845-ENG-MASTER |
|---|---------------------|------------------|
|   | DRAWN: R.STA.MONICA | DATE:MAY.16/2017 |
|   | CHECKED:            | DATE:            |
|   | SCALE: 1:1          | SHEET 2 OF 2     |
| D | DRAWING NUMBER      | ISSUE            |

Contact Code 560

845-ENG-MASTER