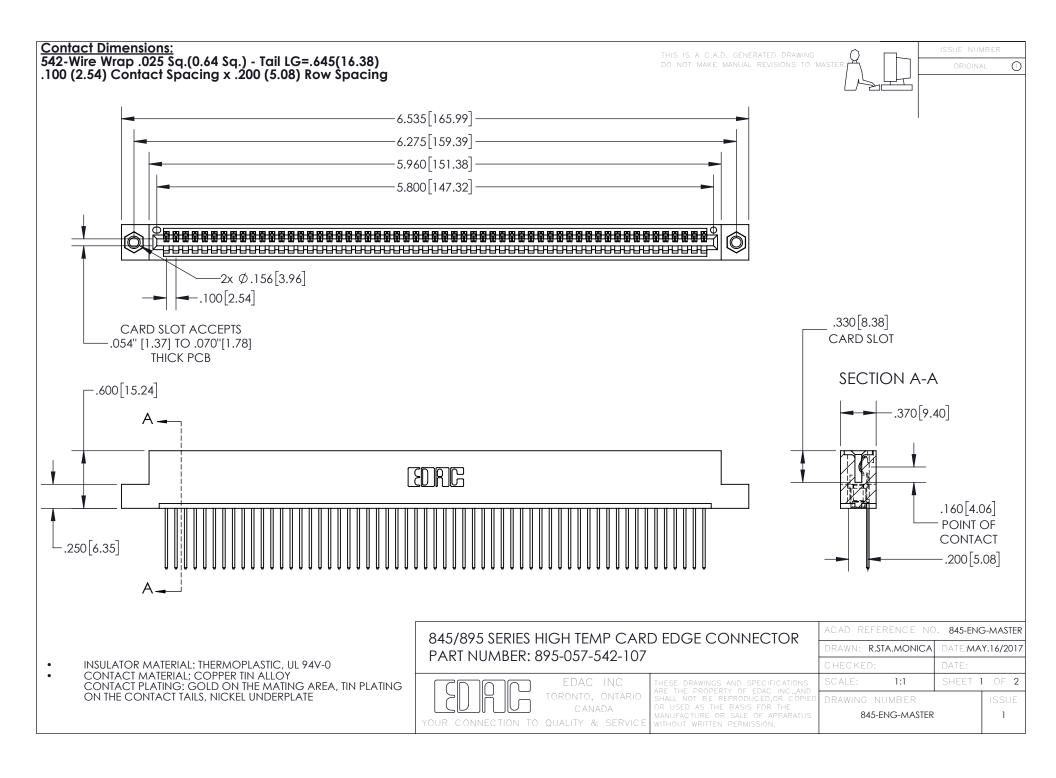

INSULATOR MATERIAL: THERMOPLASTIC POLYESTER, UL 94V-0 DAP MATERIAL AVAILABLE UPON REQUEST

**Contact Code 558** 

CONTACT MATERIAL; COPPER ALLOY CONTACT PLATING: GOLD ON THE MATING AREA, TIN PLATING ON THE CONTACT TAILS, NICKEL UNDERPLATE

## 845/895 SERIES HIGH TEMP CARD EDGE CONNECTOR CONTACT CODE 555,556,558,559,560 DIMENSIONS

YOUR CONNECTION TO QUALITY & SERVICE

Contact Code 559

|   | ACAD REFERENCE NO. 845-ENG-MASTER |                  |  |
|---|-----------------------------------|------------------|--|
|   | DRAWN: R.STA.MONICA               | DATE:MAY.16/2017 |  |
|   | CHECKED:                          | DATE:            |  |
|   | SCALE: 1:1                        | SHEET 2 OF 2     |  |
| D | DRAWING NUMBER                    | ISSUE            |  |

Contact Code 560