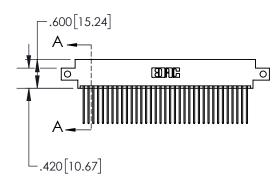

845-ENG-MASTER

INSULATOR MATERIAL: THERMOPLASTIC POLYESTER, UL 94V-0 DAP MATERIAL AVAILABLE UPON REQUEST

**Contact Code 558** 

CONTACT MATERIAL; COPPER ALLOY CONTACT PLATING: GOLD ON THE MATING AREA, TIN PLATING ON THE CONTACT TAILS, NICKEL UNDERPLATE

## 845/895 SERIES HIGH TEMP CARD EDGE CONNECTOR CONTACT CODE 555,556,558,559,560 DIMENSIONS

YOUR CONNECTION TO QUALITY & SERVICE

Contact Code 559

|   | ACAD REFERENCE NO   | . 845-ENG-MASTER |
|---|---------------------|------------------|
|   | DRAWN: R.STA.MONICA | DATE:MAY.16/2017 |
|   | CHECKED:            | DATE:            |
|   | SCALE: 1:1          | SHEET 2 OF 2     |
| D | DRAWING NUMBER      | ISSUE            |