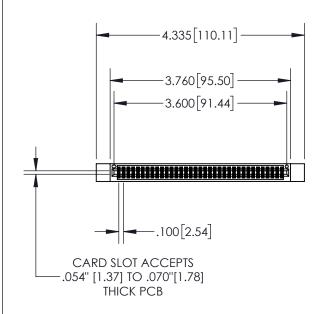

1

| .330[8.38]<br>CARD SLOT |                             |  |  |
|-------------------------|-----------------------------|--|--|
| -                       | .370[9.40]                  |  |  |
|                         | SECTION A-A                 |  |  |
| .150 [3.81]             | .160[4.06] POINT OF CONTACT |  |  |
| -                       | 200[5.08]                   |  |  |

| 845/895 SERIES HIGH TEMP CARD EDGE CONNECTO | R |
|---------------------------------------------|---|
| PART NUMBER: 895-070-541-812                |   |

| ACAD REFERENCE NO. 845-ENG-MASTER |                  |  |
|-----------------------------------|------------------|--|
| DRAWN: R.STA.MONICA               | DATE:MAY.16/2017 |  |
| CHECKED:                          | DATE:            |  |
| SCALE: 1:2                        | SHEET 1 OF 2     |  |
| DRAWING NUMBER                    | ISSUE            |  |