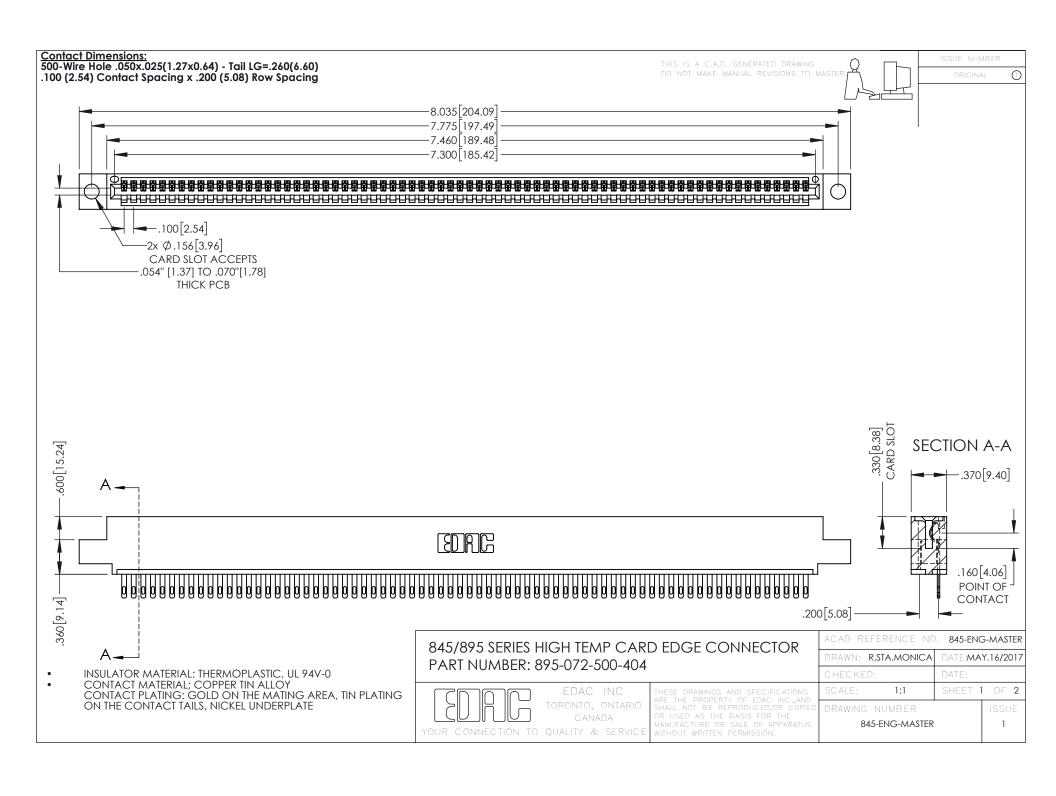

## 845/895 SERIES HIGH TEMP CARD EDGE CONNECTOR CONTACT CODE 555,556,558,559,560 DIMENSIONS

YOUR CONNECTION TO QUALITY & SERVICE

|   | ACAD REFERENCE NO. 845-ENG-MASTER |                  |
|---|-----------------------------------|------------------|
|   | DRAWN: R.STA.MONICA               | DATE:MAY.16/2017 |
|   | CHECKED:                          | DATE:            |
|   | SCALE: 1:1                        | SHEET 2 OF 2     |
| D | DRAWING NUMBER                    | ISSUE            |