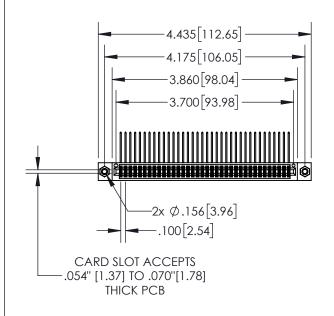

**Contact Dimensions:** 

558-90 Degree Bend (Code 541 Contacts) See Sheet 2 for Contact Code 555, 556, 558, 559, 560 Dimensions

- 845/895 SERIES HIGH TEMP CARD EDGE CONNECTOR PART NUMBER: 895-072-558-208
- YOUR CONNECTION TO QUALITY & SERVICE

| .330[8.38]<br>CARD SLOT           |  |  |  |
|-----------------------------------|--|--|--|
| .160[4.06]<br>POINT OF<br>CONTACT |  |  |  |
| 200[5.08]                         |  |  |  |

| • | INSULATOR MATERIAL: THERMOPLASTIC, UL 94V-0          |
|---|------------------------------------------------------|
|   | 11 100 LY TOK WY TERM LE THERWOOD LY TOTIC, OF 74 YO |