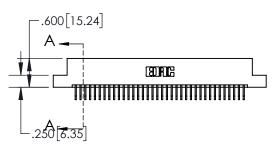

**Contact Dimensions:** 

558-90 Degree Bend (Code 541 Contacts) See Sheet 2 for Contact Code 555, 556, 558, 559, 560 Dimensions

- 845/895 SERIES HIGH TEMP CARD EDGE CONNECTOR PART NUMBER: 895-072-558-208
- YOUR CONNECTION TO QUALITY & SERVICE

**Contact Code 558** 

CONTACT MATERIAL; COPPER ALLOY CONTACT PLATING: GOLD ON THE MATING AREA, TIN PLATING ON THE CONTACT TAILS, NICKEL UNDERPLATE