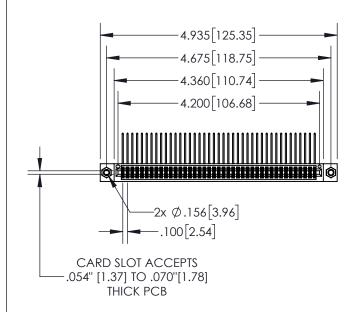

**Contact Dimensions:** 

559-90 Degree Bend (Code 541 Contacts) See Sheet 2 for Contact Code 555, 556, 558, 559, 560 Dimensions

- 845/895 SERIES HIGH TEMP CARD EDGE CONNECTOR PART NUMBER INSULATOR MATERIAL: THERMOPLASTIC, UL 94V-0
- CONTACT MATERIAL; COPPER TIN ALLOY
  CONTACT PLATING: GOLD ON THE MATING AREA, TIN PLATING
  ON THE CONTACT TAILS, NICKEL UNDERPLATE

| .330[8.38]<br>CARD \$LOT          |  |  |  |  |
|-----------------------------------|--|--|--|--|
| 370[9.40]<br>SECTION A-A          |  |  |  |  |
| .160[4.06]<br>POINT OF<br>CONTACT |  |  |  |  |
| 200[5.08]                         |  |  |  |  |