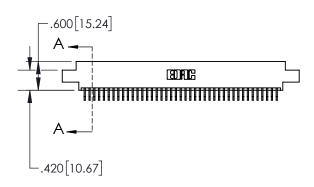

**Contact Dimensions:** 

559-90 Degree Bend (Code 541 Contacts) See Sheet 2 for Contact Code 555, 556, 558, 559, 560 Dimensions

- 845/895 SERIES HIGH TEMP CARD EDGE CONNECTOR PART NUMBER INSULATOR MATERIAL: THERMOPLASTIC, UL 94V-0
- CONTACT MATERIAL; COPPER TIN ALLOY
  CONTACT PLATING: GOLD ON THE MATING AREA, TIN PLATING
  ON THE CONTACT TAILS, NICKEL UNDERPLATE

- INSULATOR MATERIAL: THERMOPLASTIC POLYESTER, UL 94V-0 DAP MATERIAL AVAILABLE UPON REQUEST
- CONTACT MATERIAL; COPPER ALLOY

CONTACT PLATING: GOLD ON THE MATING AREA, TIN PLATING ON THE CONTACT TAILS, NICKEL UNDERPLATE