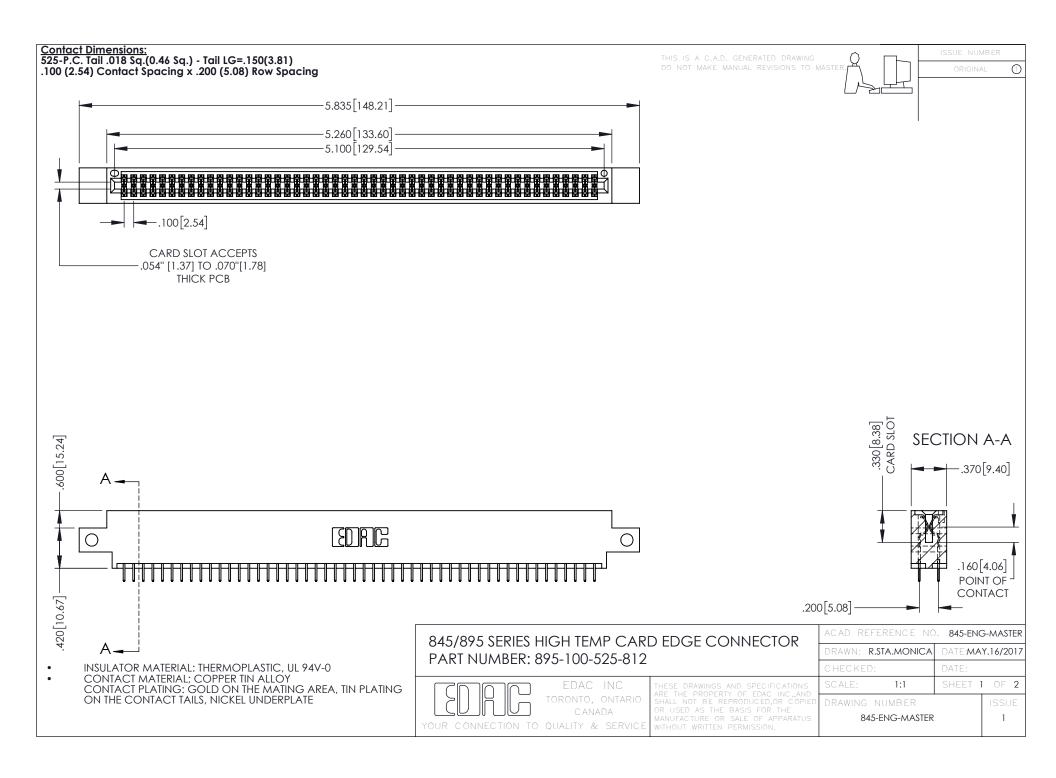

- INSULATOR MATERIAL: THERMOPLASTIC POLYESTER, UL 94V-0 DAP MATERIAL AVAILABLE UPON REQUEST
- CONTACT MATERIAL; COPPER ALLOY

**Contact Code 558** 

CONTACT PLATING: GOLD ON THE MATING AREA, TIN PLATING ON THE CONTACT TAILS, NICKEL UNDERPLATE

## 845/895 SERIES HIGH TEMP CARD EDGE CONNECTOR CONTACT CODE 555,556,558,559,560 DIMENSIONS

YOUR CONNECTION TO QUALITY & SERVICE

Contact Code 559

|   | ACAD REFERENCE NO   | . 845-ENG-MASTER |
|---|---------------------|------------------|
|   | DRAWN: R.STA.MONICA | DATE:MAY.16/2017 |
|   | CHECKED:            | DATE:            |
|   | SCALE: 1:1          | SHEET 2 OF 2     |
| D | DRAWING NUMBER      | ISSUE            |

Contact Code 560

845-ENG-MASTER