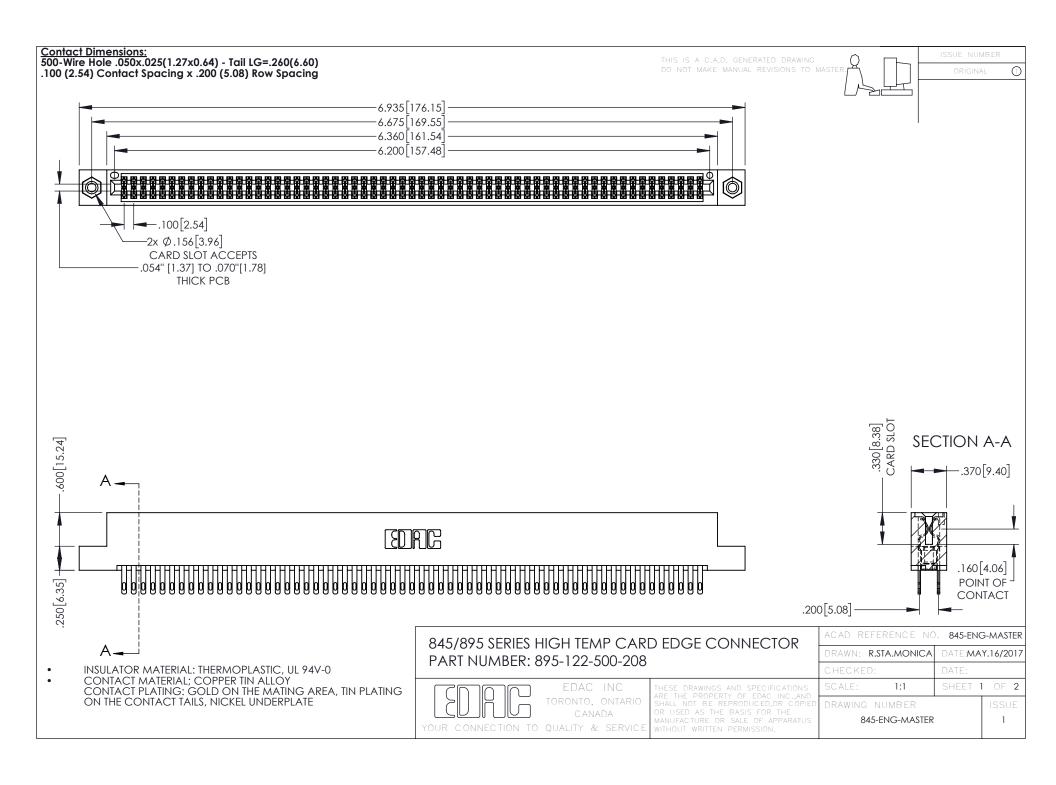

## 845/895 SERIES HIGH TEMP CARD EDGE CONNECTOR CONTACT CODE 555,556,558,559,560 DIMENSIONS

YOUR CONNECTION TO QUALITY & SERVICE

|   | ACAD REFERENCE NO. 845-ENG-MASTER |                  |
|---|-----------------------------------|------------------|
|   | DRAWN: R.STA.MONICA               | DATE:MAY.16/2017 |
|   | CHECKED:                          | DATE:            |
|   | SCALE: 1:1                        | SHEET 2 OF 2     |
| D | DRAWING NUMBER                    | ISSUE            |