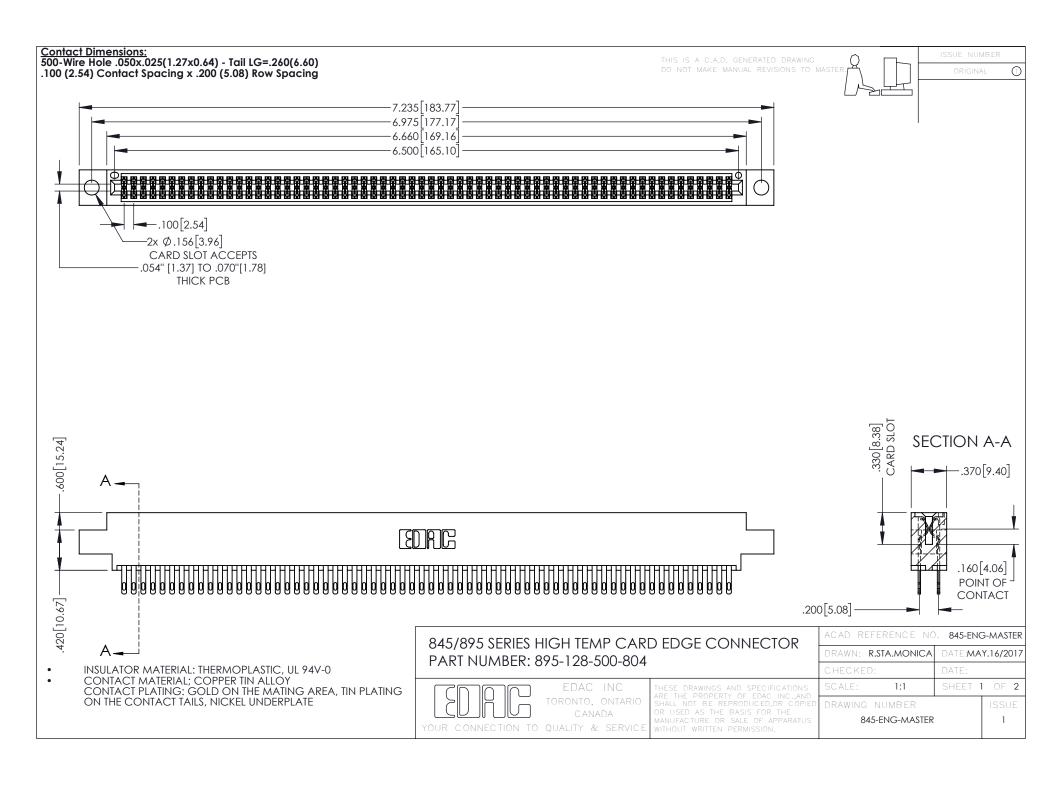

**Contact Code 558** Contact Code 559 Contact Code 560

- INSULATOR MATERIAL: THERMOPLASTIC POLYESTER, UL 94V-0 DAP MATERIAL AVAILABLE UPON REQUEST
- CONTACT MATERIAL; COPPER ALLOY

CONTACT PLATING: GOLD ON THE MATING AREA, TIN PLATING ON THE CONTACT TAILS, NICKEL UNDERPLATE

## 845/895 SERIES HIGH TEMP CARD EDGE CONNECTOR CONTACT CODE 555,556,558,559,560 DIMENSIONS

YOUR CONNECTION TO QUALITY & SERVICE

|   | ACAD REFERENCE NO. 845-ENG-MASTER |                  |
|---|-----------------------------------|------------------|
|   | DRAWN: R.STA.MONICA               | DATE:MAY.16/2017 |
|   | CHECKED:                          | DATE:            |
|   | SCALE: 1:1                        | SHEET 2 OF 2     |
| D | DRAWING NUMBER                    | ISSUE            |

845-ENG-MASTER