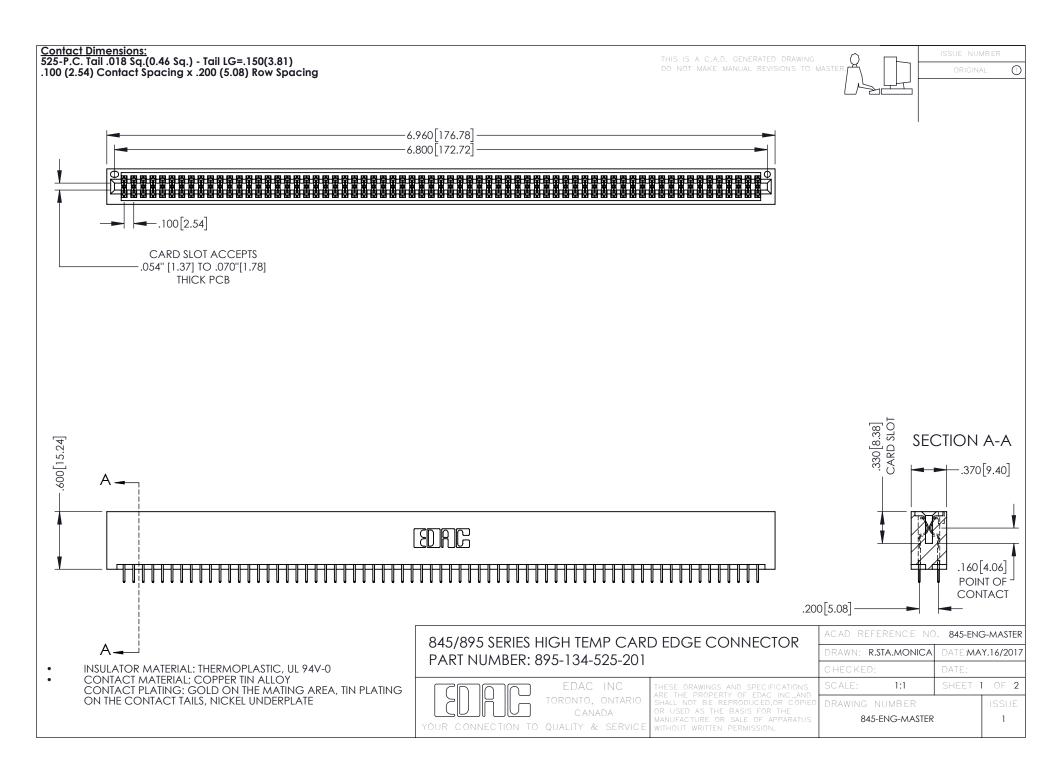

**Contact Code 558** Contact Code 559 Contact Code 560

- INSULATOR MATERIAL: THERMOPLASTIC POLYESTER, UL 94V-0 DAP MATERIAL AVAILABLE UPON REQUEST
- CONTACT MATERIAL; COPPER ALLOY

CONTACT PLATING: GOLD ON THE MATING AREA, TIN PLATING ON THE CONTACT TAILS, NICKEL UNDERPLATE

## 845/895 SERIES HIGH TEMP CARD EDGE CONNECTOR CONTACT CODE 555,556,558,559,560 DIMENSIONS

YOUR CONNECTION TO QUALITY & SERVICE

|   | ACAD REFERENCE NO. 845-ENG-MASTER |                  |
|---|-----------------------------------|------------------|
|   | DRAWN: R.STA.MONICA               | DATE:MAY.16/2017 |
|   | CHECKED:                          | DATE:            |
|   | SCALE: 1:1                        | SHEET 2 OF 2     |
| D | DRAWING NUMBER                    | ISSUE            |

845-ENG-MASTER