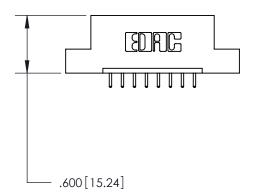

846/896 SERIES HIGH TEMP CARD EDGE CONNECTOR PART NUMBER: 896-008-521-108

YOUR CONNECTION TO QUALITY & SERVICE

**EDAC INC** TORONTO, ONTARIO CANADA

THESE DRAWINGS AND SPECIFICATIONS ARE THE PROPERTY OF EDAC INC., AND SHALL NOT BE REPRODUCED, OR COPIED OR USED AS THE BASIS FOR THE MANUFACTURE OR SALE OF APPARATUS WITHOUT WRITTEN PERMISSION.

THIS IS A C.A.D. GENERATED DRAWING DO NOT MAKE MANUAL REVISIONS TO MASTER.

ISSUE NUMBER

.165[4.19]

.375 [9.54]

ORIGINAL

1

.060 [1.52] .125(3.18) to .210(5.33) **Outside Tails** .125(3.18) to .210(5.33) **Outside Tails** 