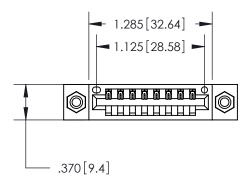

846/896 SERIES HIGH TEMP CARD EDGE CONNECTOR PART NUMBER: 896-008-521-108

YOUR CONNECTION TO QUALITY & SERVICE

**EDAC INC** TORONTO, ONTARIO CANADA

THESE DRAWINGS AND SPECIFICATIONS ARE THE PROPERTY OF EDAC INC., AND SHALL NOT BE REPRODUCED, OR COPIED OR USED AS THE BASIS FOR THE MANUFACTURE OR SALE OF APPARATUS WITHOUT WRITTEN PERMISSION.

Contact Dimensions: 521-P.C. Tail .025 Sq. (0.64 Sq.) - Tail LG. =.150 (3.81) .125 (3.18) Contact Spacing x .250 (6.35) Row Spacing

THIS IS A C.A.D. GENERATED DRAWING DO NOT MAKE MANUAL REVISIONS TO MASTER.