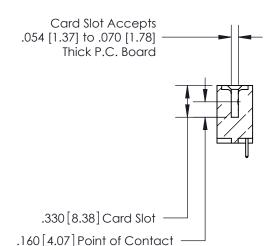

## 846/896 SERIES HIGH TEMP CARD EDGE CONNECTOR CONTACT CODE 555,556,558,559,560 DIMENSIONS

.150 [3.81]

YOUR CONNECTION TO QUALITY & SERVICE

**Contact Code 559** 

**EDAC INC** TORONTO, ONTARIO CANADA

THESE DRAWINGS AND SPECIFICATIONS ARE THE PROPERTY OF EDAC INC.,AND SHALL NOT BE REPRODUCED, OR COPIED OR USED AS THE BASIS FOR THE MANUFACTURE OR SALE OF APPARATUS WITHOUT WRITTEN PERMISSION.