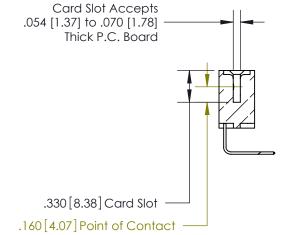

**Contact Code 558** 

## 846/896 SERIES HIGH TEMP CARD EDGE CONNECTOR CONTACT CODE 555,556,558,559,560 DIMENSIONS

.150 [3.81]

YOUR CONNECTION TO QUALITY & SERVICE

**Contact Code 559** 

**EDAC INC** TORONTO, ONTARIO CANADA

THESE DRAWINGS AND SPECIFICATIONS ARE THE PROPERTY OF EDAC INC.,AND SHALL NOT BE REPRODUCED, OR COPIED OR USED AS THE BASIS FOR THE MANUFACTURE OR SALE OF APPARATUS WITHOUT WRITTEN PERMISSION.