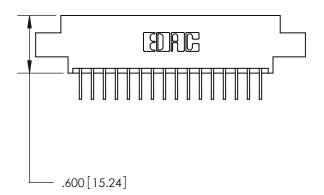

<u>Contact Dimensions:</u>
558-90 Degree Bend (Code 541 Contacts)
See Sheet 2 for Contact Code 555, 556, 558, 559, 560 Dimensions

THIS IS A C.A.D. GENERATED DRAWING DO NOT MAKE MANUAL REVISIONS TO MASTER.

846/896 SERIES HIGH TEMP CARD EDGE CONNECTOR PART NUMBER: 896-016-558-604

YOUR CONNECTION TO QUALITY & SERVICE

**EDAC INC** TORONTO, ONTARIO CANADA

THESE DRAWINGS AND SPECIFICATIONS ARE THE PROPERTY OF EDAC INC., AND SHALL NOT BE REPRODUCED, OR COPIED OR USED AS THE BASIS FOR THE MANUFACTURE OR SALE OF APPARATUS WITHOUT WRITTEN PERMISSION.