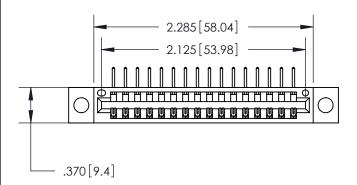

<u>Contact Dimensions:</u>
558-90 Degree Bend (Code 541 Contacts)
See Sheet 2 for Contact Code 555, 556, 558, 559, 560 Dimensions

THIS IS A C.A.D. GENERATED DRAWING DO NOT MAKE MANUAL REVISIONS TO MASTER.

846/896 SERIES HIGH TEMP CARD EDGE CONNECTOR PART NUMBER: 896-016-558-604

YOUR CONNECTION TO QUALITY & SERVICE

**EDAC INC** TORONTO, ONTARIO CANADA

THESE DRAWINGS AND SPECIFICATIONS ARE THE PROPERTY OF EDAC INC., AND SHALL NOT BE REPRODUCED, OR COPIED OR USED AS THE BASIS FOR THE MANUFACTURE OR SALE OF APPARATUS WITHOUT WRITTEN PERMISSION.