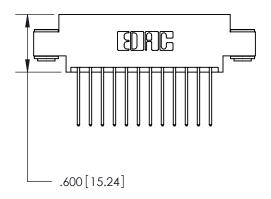

THIS IS A C.A.D. GENERATED DRAWING DO NOT MAKE MANUAL REVISIONS TO MASTER.

846/896 SERIES HIGH TEMP CARD EDGE CONNECTOR PART NUMBER: 896-024-540-803

**EDAC INC** TORONTO, ONTARIO CANADA

THESE DRAWINGS AND SPECIFICATIONS ARE THE PROPERTY OF EDAC INC.,AND SHALL NOT BE REPRODUCED, OR COPIED OR USED AS THE BASIS FOR THE MANUFACTURE OR SALE OF APPARATUS WITHOUT WRITTEN PERMISSION.