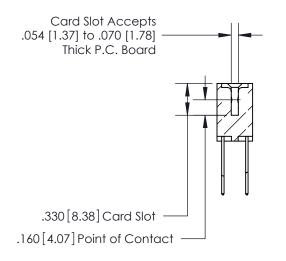

**Contact Code 558** 

## 846/896 SERIES HIGH TEMP CARD EDGE CONNECTOR CONTACT CODE 555,556,558,559,560 DIMENSIONS

.150 [3.81]

YOUR CONNECTION TO QUALITY & SERVICE

**Contact Code 559** 

**EDAC INC** TORONTO, ONTARIO CANADA

THESE DRAWINGS AND SPECIFICATIONS ARE THE PROPERTY OF EDAC INC.,AND SHALL NOT BE REPRODUCED, OR COPIED OR USED AS THE BASIS FOR THE MANUFACTURE OR SALE OF APPARATUS WITHOUT WRITTEN PERMISSION.