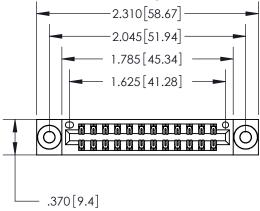

THIS IS A C.A.D. GENERATED DRAWING DO NOT MAKE MANUAL REVISIONS TO MASTER.

846/896 SERIES HIGH TEMP CARD EDGE CONNECTOR PART NUMBER: 896-024-540-803

**EDAC INC** TORONTO, ONTARIO CANADA

THESE DRAWINGS AND SPECIFICATIONS ARE THE PROPERTY OF EDAC INC.,AND SHALL NOT BE REPRODUCED, OR COPIED OR USED AS THE BASIS FOR THE MANUFACTURE OR SALE OF APPARATUS WITHOUT WRITTEN PERMISSION.

<u>Contact Dimensions:</u> 540-Wire Wrap .025 Sq. (0.64 Sq.) - Tail LG. = .560 (14.22) .125 (3.18) Contact Spacing x .250 (6.35) Row Spacing

INSULATOR MATERIAL: THERMOPLASTIC POLYESTER, UL 94V-0 CONTACT MATERIAL; COPPER, NICKEL, TIN ALLOY CA-725 CONTACT PLATING: GOLD ON THE MATING AREA, TIN-LEAD ON THE CONTACT TAILS, NICKEL UNDERPLATE