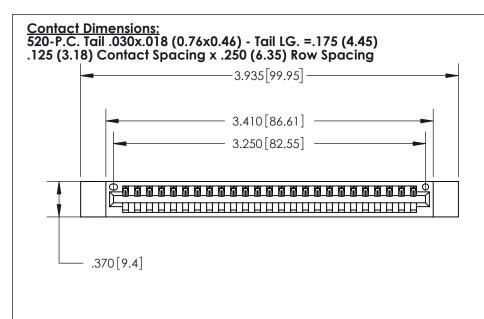

THIS IS A C.A.D. GENERATED DRAWING DO NOT MAKE MANUAL REVISIONS TO MASTER.

ISSUE NUMBER ORIGINAL

Card Slot Accepts .054 [1.37] to .070 [1.78] Thick P.C. Board .330 [8.38] Card Slot .160 [4.07] Point of Contact -

.600 [15.24]

INSULATOR MATERIAL: THERMOPLASTIC POLYESTER, UL 94V-0 CONTACT MATERIAL; COPPER, NICKEL, TIN ALLOY CA-725

CONTACT PLATING: GOLD ON THE MATING AREA, TIN-LEAD ON THE CONTACT TAILS, NICKEL UNDERPLATE

846/896 SERIES HIGH TEMP CARD EDGE CONNECTOR PART NUMBER: 896-025-520-112

YOUR CONNECTION TO QUALITY & SERVICE

**EDAC INC** TORONTO, ONTARIO CANADA

THESE DRAWINGS AND SPECIFICATIONS ARE THE PROPERTY OF EDAC INC., AND SHALL NOT BE REPRODUCED, OR COPIED OR USED AS THE BASIS FOR THE MANUFACTURE OR SALE OF APPARATUS WITHOUT WRITTEN PERMISSION.