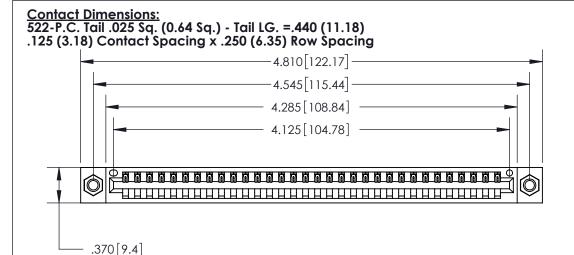

THIS IS A C.A.D. GENERATED DRAWING DO NOT MAKE MANUAL REVISIONS TO MASTER.

ISSUE NUMBER ORIGINAL

Card Slot Accepts .054 [1.37] to .070 [1.78] Thick P.C. Board .330 [8.38] Card Slot .160 [4.07] Point of Contact -

INSULATOR MATERIAL: THERMOPLASTIC POLYESTER, UL 94V-0 CONTACT MATERIAL; COPPER, NICKEL, TIN ALLOY CA-725 CONTACT PLATING: GOLD ON THE MATING AREA, TIN-LEAD ON THE CONTACT TAILS, NICKEL UNDERPLATE

846/896 SERIES HIGH TEMP CARD EDGE CONNECTOR PART NUMBER: 896-032-522-607