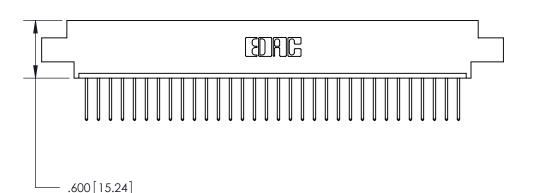

THIS IS A C.A.D. GENERATED DRAWING DO NOT MAKE MANUAL REVISIONS TO MASTER.

ISSUE NUMBER

.165[4.19]

.375 [9.54]

ORIGINAL

1

.060 [1.52] .125(3.18) to .210(5.33) **Outside Tails** .125(3.18) to .210(5.33) **Outside Tails** 