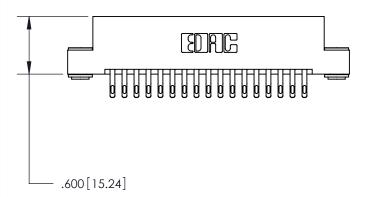

ON THE CONTACT TAILS, NICKEL UNDERPLATE

THIS IS A C.A.D. GENERATED DRAWING DO NOT MAKE MANUAL REVISIONS TO MASTER.

ISSUE NUMBER ORIGINAL

Card Slot Accepts .054 [1.37] to .070 [1.78] Thick P.C. Board .330 [8.38] Card Slot .160 [4.07] Point of Contact -

THIS IS A C.A.D. GENERATED DRAWING DO NOT MAKE MANUAL REVISIONS TO MASTER.

ISSUE NUMBER

.165[4.19]

.375 [9.54]

ORIGINAL

1

.060 [1.52] .125(3.18) to .210(5.33) **Outside Tails** .125(3.18) to .210(5.33) **Outside Tails** 