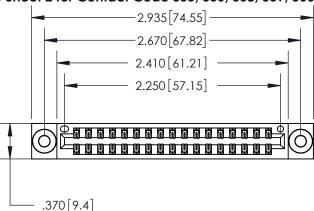

846/896 SERIES HIGH TEMP CARD EDGE CONNECTOR PART NUMBER: 896-034-555-203

**EDAC INC** TORONTO, ONTARIO CANADA

THESE DRAWINGS AND SPECIFICATIONS ARE THE PROPERTY OF EDAC INC.,AND SHALL NOT BE REPRODUCED, OR COPIED OR USED AS THE BASIS FOR THE MANUFACTURE OR SALE OF APPARATUS WITHOUT WRITTEN PERMISSION.

<u>Contact Dimensions:</u> 555-Extender Board Bend (Code 500 Contacts) See Sheet 2 for Contact Code 555, 556, 558, 559, 560 Dimensions

INSULATOR MATERIAL: THERMOPLASTIC POLYESTER, UL 94V-0 CONTACT MATERIAL; COPPER, NICKEL, TIN ALLOY CA-725 CONTACT PLATING: GOLD ON THE MATING AREA, TIN-LEAD

ON THE CONTACT TAILS, NICKEL UNDERPLATE

THIS IS A C.A.D. GENERATED DRAWING DO NOT MAKE MANUAL REVISIONS TO MASTER.

ISSUE NUMBER ORIGINAL

Card Slot Accepts .054 [1.37] to .070 [1.78] Thick P.C. Board .330 [8.38] Card Slot .160 [4.07] Point of Contact -