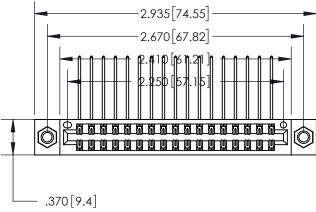

<u>Contact Dimensions:</u>
559-90 Degree Bend (Code 541 Contacts)
See Sheet 2 for Contact Code 555, 556, 558, 559, 560 Dimensions

INSULATOR MATERIAL: THERMOPLASTIC POLYESTER, UL 94V-0 CONTACT MATERIAL; COPPER, NICKEL, TIN ALLOY CA-725 CONTACT PLATING: GOLD ON THE MATING AREA, TIN-LEAD ON THE CONTACT TAILS, NICKEL UNDERPLATE

THIS IS A C.A.D. GENERATED DRAWING DO NOT MAKE MANUAL REVISIONS TO MASTER.

846/896 SERIES HIGH TEMP CARD EDGE CONNECTOR PART NUMBER: 896-034-559-807

YOUR CONNECTION TO QUALITY & SERVICE

**EDAC INC** TORONTO, ONTARIO CANADA