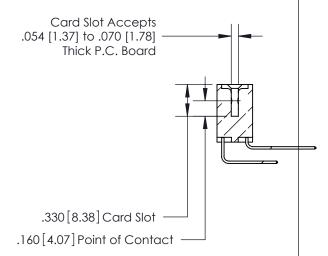

<u>Contact Dimensions:</u>
559-90 Degree Bend (Code 541 Contacts)
See Sheet 2 for Contact Code 555, 556, 558, 559, 560 Dimensions

INSULATOR MATERIAL: THERMOPLASTIC POLYESTER, UL 94V-0 CONTACT MATERIAL; COPPER, NICKEL, TIN ALLOY CA-725 CONTACT PLATING: GOLD ON THE MATING AREA, TIN-LEAD ON THE CONTACT TAILS, NICKEL UNDERPLATE