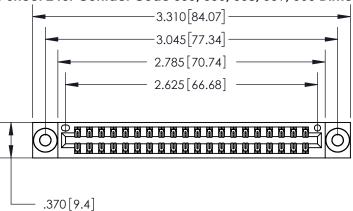

<u>Contact Dimensions:</u> 555-Extender Board Bend (Code 500 Contacts) See Sheet 2 for Contact Code 555, 556, 558, 559, 560 Dimensions

INSULATOR MATERIAL: THERMOPLASTIC POLYESTER, UL 94V-0 CONTACT MATERIAL; COPPER, NICKEL, TIN ALLOY CA-725

CONTACT PLATING: GOLD ON THE MATING AREA, TIN-LEAD

ON THE CONTACT TAILS, NICKEL UNDERPLATE

THIS IS A C.A.D. GENERATED DRAWING DO NOT MAKE MANUAL REVISIONS TO MASTER.

ISSUE NUMBER ORIGINAL

846/896 SERIES HIGH TEMP CARD EDGE CONNECTOR PART NUMBER: 896-040-555-803

YOUR CONNECTION TO QUALITY & SERVICE

**EDAC INC** TORONTO, ONTARIO CANADA

THESE DRAWINGS AND SPECIFICATIONS ARE THE PROPERTY OF EDAC INC.,AND SHALL NOT BE REPRODUCED, OR COPIED OR USED AS THE BASIS FOR THE MANUFACTURE OR SALE OF APPARATUS WITHOUT WRITTEN PERMISSION.

| ACAD REFERENCE NO. | 846-ENG-MASTER   |
|--------------------|------------------|
| DRAWN: J.LEE       | DATE: APR. 22/09 |
| CHECKED:           | DATE:            |
| SCALE: 1:1         | SHEET 1 OF 2     |
| DRAWING NUMBER     | ISSUE            |
| 846-ENG-MASTER     | 1                |