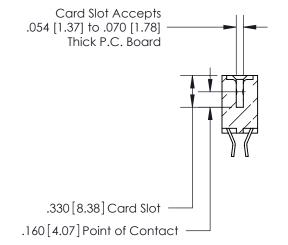

**Contact Code 560** 

INSULATOR MATERIAL: THERMOPLASTIC POLYESTER, UL 94V-0 CONTACT MATERIAL; COPPER, NICKEL, TIN ALLOY CA-725 CONTACT PLATING: GOLD ON THE MATING AREA, TIN-LEAD ON THE CONTACT TAILS, NICKEL UNDERPLATE

**Contact Code 558** 

## 846/896 SERIES HIGH TEMP CARD EDGE CONNECTOR CONTACT CODE 555,556,558,559,560 DIMENSIONS

.150 [3.81]

YOUR CONNECTION TO QUALITY & SERVICE

**Contact Code 559** 

**EDAC INC** TORONTO, ONTARIO CANADA

THESE DRAWINGS AND SPECIFICATIONS ARE THE PROPERTY OF EDAC INC.,AND SHALL NOT BE REPRODUCED, OR COPIED OR USED AS THE BASIS FOR THE MANUFACTURE OR SALE OF APPARATUS WITHOUT WRITTEN PERMISSION.

| ACAD REFERENCE NO. | 846-ENG-MASTER   |
|--------------------|------------------|
| DRAWN: J.LEE       | DATE: APR. 22/09 |
| CHECKED:           | DATE:            |
| SCALE: 1:1         | SHEET 2 OF 2     |
| DRAWING NUMBER     | ISSUE            |
| 846-ENG-MASTER     | 1                |