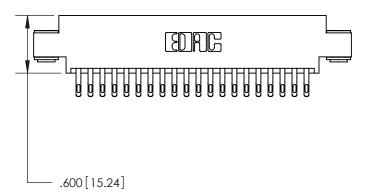

<u>Contact Dimensions:</u> 555-Extender Board Bend (Code 500 Contacts) See Sheet 2 for Contact Code 555, 556, 558, 559, 560 Dimensions

INSULATOR MATERIAL: THERMOPLASTIC POLYESTER, UL 94V-0 CONTACT MATERIAL; COPPER, NICKEL, TIN ALLOY CA-725

CONTACT PLATING: GOLD ON THE MATING AREA, TIN-LEAD

ON THE CONTACT TAILS, NICKEL UNDERPLATE

THIS IS A C.A.D. GENERATED DRAWING DO NOT MAKE MANUAL REVISIONS TO MASTER.

ISSUE NUMBER ORIGINAL

846/896 SERIES HIGH TEMP CARD EDGE CONNECTOR PART NUMBER: 896-040-555-803

YOUR CONNECTION TO QUALITY & SERVICE

**EDAC INC** TORONTO, ONTARIO CANADA

THESE DRAWINGS AND SPECIFICATIONS ARE THE PROPERTY OF EDAC INC.,AND SHALL NOT BE REPRODUCED, OR COPIED OR USED AS THE BASIS FOR THE MANUFACTURE OR SALE OF APPARATUS WITHOUT WRITTEN PERMISSION.

| ACAD REFERENCE NO. | 846-ENG-MASTER   |
|--------------------|------------------|
| DRAWN: J.LEE       | DATE: APR. 22/09 |
| CHECKED:           | DATE:            |
| SCALE: 1:1         | SHEET 1 OF 2     |
| DRAWING NUMBER     | ISSUE            |
| 846-ENG-MASTER     | 1                |