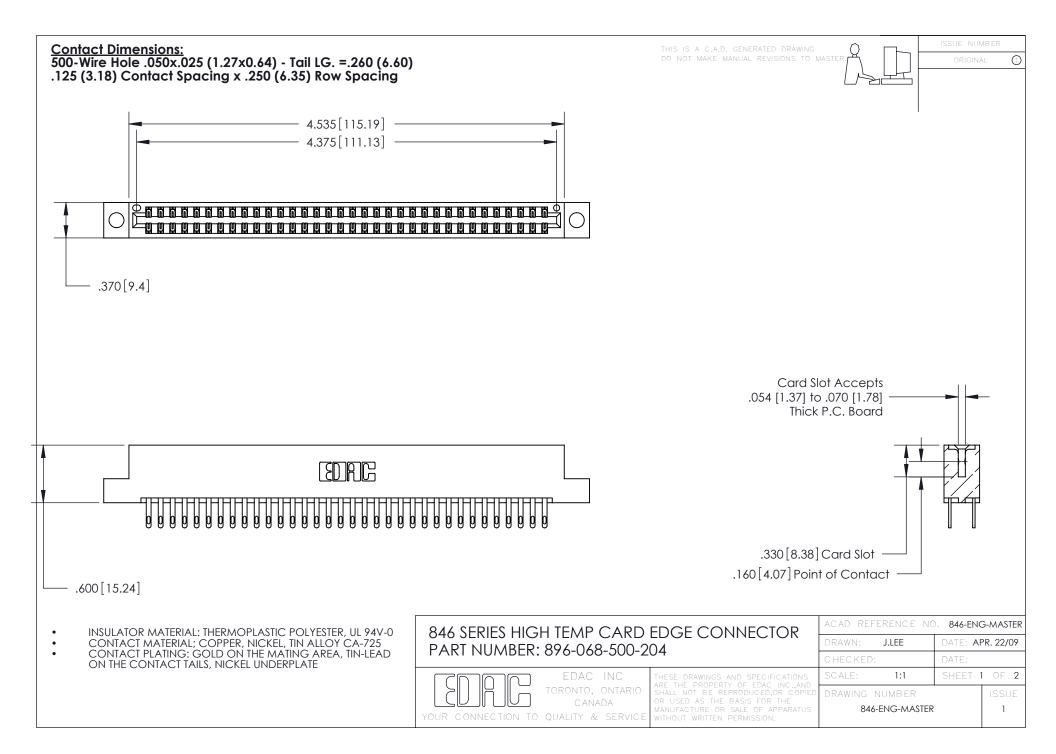

1

.165 [4.19] .375 [9.54] .125(3.18) to .210(5.33) .125(3.18) to .210(5.33)

**Contact Code 558** 

**Contact Code 559** 

**Contact Code 560** 

INSULATOR MATERIAL: THERMOPLASTIC POLYESTER, UL 94V-0 CONTACT MATERIAL; COPPER, NICKEL, TIN ALLOY CA-725 CONTACT PLATING: GOLD ON THE MATING AREA, TIN-LEAD ON THE CONTACT TAILS, NICKEL UNDERPLATE

846 SERIES HIGH TEMP CARD EDGE CONNECTOR CONTACT CODE 555,556,558,559,560 DIMENSIONS

YOUR CONNECTION TO QUALITY & SERVICE

**Outside Tails** 

**Outside Tails** 

|   | ACAD REFERENCE NO. 846-ENG-MASTER |                  |
|---|-----------------------------------|------------------|
|   | DRAWN: J.LEE                      | DATE: APR. 22/09 |
|   | CHECKED:                          | DATE:            |
|   | SCALE: 1:1                        | SHEET 2 OF 2     |
| 0 | DRAWING NUMBER                    | ISSUE            |