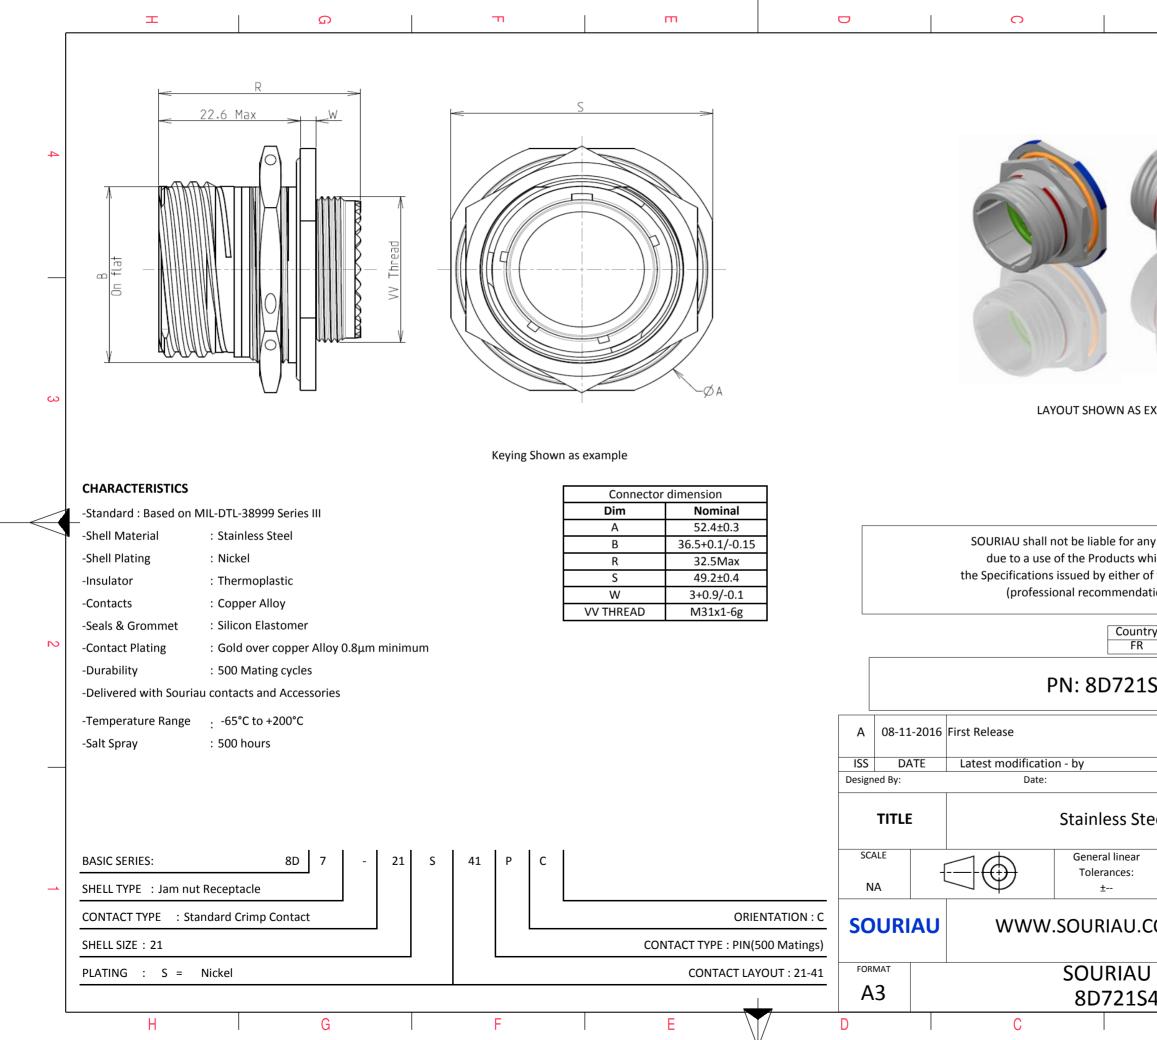

|                                                                                                                                        | ω                                                                          |                | A         |        |   |  |  |  |  |
|----------------------------------------------------------------------------------------------------------------------------------------|----------------------------------------------------------------------------|----------------|-----------|--------|---|--|--|--|--|
|                                                                                                                                        |                                                                            |                |           |        |   |  |  |  |  |
|                                                                                                                                        |                                                                            |                |           |        |   |  |  |  |  |
|                                                                                                                                        |                                                                            |                |           |        |   |  |  |  |  |
|                                                                                                                                        |                                                                            |                |           |        | 4 |  |  |  |  |
| 4                                                                                                                                      |                                                                            |                |           |        |   |  |  |  |  |
| S EXA                                                                                                                                  | EXAMPLE                                                                    |                |           |        |   |  |  |  |  |
|                                                                                                                                        |                                                                            |                |           |        |   |  |  |  |  |
|                                                                                                                                        |                                                                            |                |           |        |   |  |  |  |  |
|                                                                                                                                        |                                                                            |                |           |        |   |  |  |  |  |
| r any non-conformity or damage<br>s which does not comply with<br>er of the Parties or by a third party<br>ndation, technical notice.) |                                                                            |                |           |        |   |  |  |  |  |
| untry                                                                                                                                  | Jurisd                                                                     | liction & Cont | rol List  | ]      |   |  |  |  |  |
| FR                                                                                                                                     |                                                                            | Not Listed     |           | ]      | 2 |  |  |  |  |
| 1S41PC                                                                                                                                 |                                                                            |                |           |        |   |  |  |  |  |
|                                                                                                                                        |                                                                            |                |           |        |   |  |  |  |  |
|                                                                                                                                        |                                                                            | CUSTONAS       |           | MOD N° |   |  |  |  |  |
|                                                                                                                                        |                                                                            |                | R DRAWING |        |   |  |  |  |  |
| Steel Receptacle 8D series                                                                                                             |                                                                            |                |           |        |   |  |  |  |  |
| ar<br>:                                                                                                                                | NPRDS / PROJECT                                                            |                |           |        |   |  |  |  |  |
| 859 This document is the property of                                                                                                   |                                                                            |                |           |        |   |  |  |  |  |
| J.CC                                                                                                                                   | SOURIAU<br>it must not be reproduced or<br>communicated without permission |                |           |        |   |  |  |  |  |
|                                                                                                                                        | DRG N°                                                                     |                |           | SHEET  |   |  |  |  |  |
| .S4                                                                                                                                    | 1PC-C                                                                      |                |           | 1/2    | J |  |  |  |  |
|                                                                                                                                        | В                                                                          |                | А         |        |   |  |  |  |  |
|                                                                                                                                        |                                                                            |                |           |        |   |  |  |  |  |