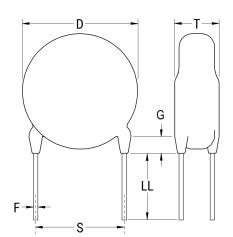

Click here for the 3D model.

| Dimensions |                 |
|------------|-----------------|
| D          | 8mm MAX         |
| Т          | 6mm MAX         |
| S          | 10mm NOM        |
| LL         | 30mm -3mm       |
| F          | 0.8mm +/-0.05mm |
| G          | 3mm MAX         |
| V          | 2.3mm +/-0.5mm  |