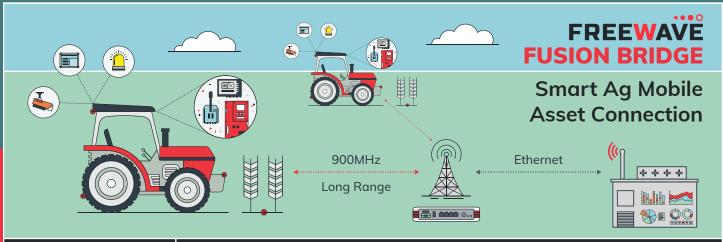

#### PRECISION AGRICULTURE

A farmer needed to oversee his fleet and monitor staff and equipment health at long-range. But without reliable WiFi connectivity in the field, connecting modern wireless devices was impossible.

The farmer's challenges became catastrophic when an unconnected asset received an urgent work order change he couldn't access in time.

If the farmer had Fusion Bridge, he'd have real-time visibility into asset status with installed equipment sensors and a WiFi-enabled tablet in his truck cab to address issues in the field.

FusionBridge lets farmers bring much-needed WiFi to remote 900MHZ networks, ensuring seamless and reliable network connectivity to critical on-site assets to improve operational efficiency and optimize labor and asset management.

| Scenario #1       | SMART AG MOBILE ASSET CONNECTION                                                                                                                                                                                             |
|-------------------|------------------------------------------------------------------------------------------------------------------------------------------------------------------------------------------------------------------------------|
| Description       | Smart Ag operations can communicate with devices onboard mobile assets (tractors, machinery) at long range. This could be location reporting for asset tracking, command and control, real-time sensor/output tracking, etc. |
| Value             | Operational efficiency, asset management, increased communications                                                                                                                                                           |
| Target User       | Smart Ag System Integrators and Network Consultants                                                                                                                                                                          |
| Target Industries | Smart Ag                                                                                                                                                                                                                     |