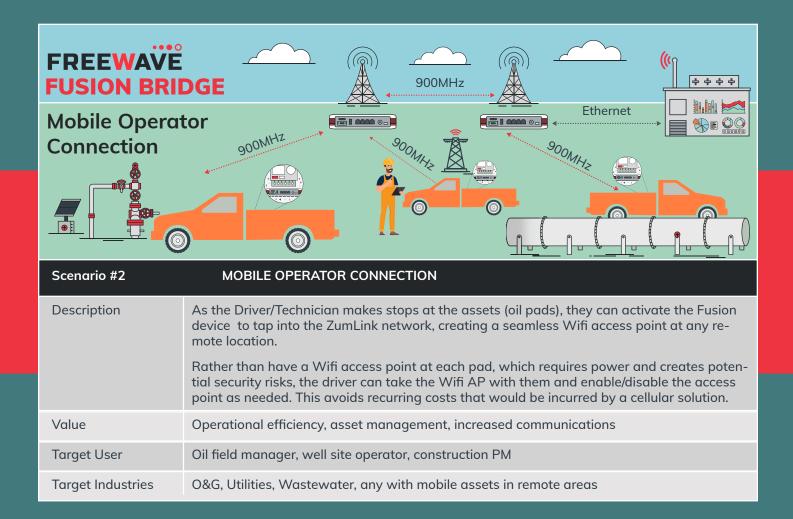

#### **OIL AND GAS**

An on-site technician at a remote well pad couldn't access the internal network at HO.

With Fusion Bridge, the technician could perform any action on-site, as he would in any location with reliable Internet.

Fusion Bridge connects to an existing ZumLink network providing a WiFi access point as an interface to activate APs without patching into well pad power.

FreeWave Fusion Bridge lets on-site technicians access data in the field and helps businesses avoid a cellular solution's recurring costs. Fusion Bridge also eliminates the potential security risks associated with on-site routers.