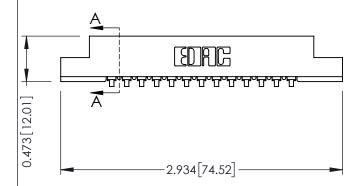

## **See Accompanying Pages for:**

- **Contact Bend Details**
- **Mounting Options**

**SECTION A-A** 

| 307 / 357 Card Edge Connector<br>Part Number: 307-013-553-102 |                                                                                                                                                                                                 | ACAD REFERENCE NO. 307 ENG MASTER |             |          |           |
|---------------------------------------------------------------|-------------------------------------------------------------------------------------------------------------------------------------------------------------------------------------------------|-----------------------------------|-------------|----------|-----------|
|                                                               |                                                                                                                                                                                                 | DRAWN:                            | J.LEE       | DATE: AL | IG. 11/09 |
|                                                               |                                                                                                                                                                                                 | CHECKED:                          |             | DATE:    |           |
| EDAC INC TORONTO, ONTARIO                                     | THESE DRAWINGS AND SPECIFICATIONS ARE THE PROPERTY OF EDAC INC.AND SHALL NOT BE REPRODUCED, OR COPIED OR USED AS THE BASIS FOR THE MANUFACTURE OR SALE OF APPARATUS WITHOUT WRITTEN PERMISSION. | SCALE:                            | NTS         | SHEET    | 1 OF 3    |
|                                                               |                                                                                                                                                                                                 | DRAWING                           | NUMBER      |          | ISSUE     |
| YOUR CONNECTION TO QUALITY & SERVICE                          |                                                                                                                                                                                                 | 3                                 | 07 Assembly |          | 1         |