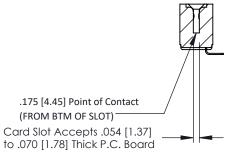

## **See Accompanying Pages for:**

- **Contact Bend Details**
- **Mounting Options**

**SECTION A-A** 

| 307 / 357 Card Edge Connector<br>Part Number: 307-013-553-102 |                                                                                                                                                                                                 | ACAD REFERENCE NO. 307 ENG MASTER |             |          |           |
|---------------------------------------------------------------|-------------------------------------------------------------------------------------------------------------------------------------------------------------------------------------------------|-----------------------------------|-------------|----------|-----------|
|                                                               |                                                                                                                                                                                                 | DRAWN:                            | J.LEE       | DATE: AL | IG. 11/09 |
|                                                               |                                                                                                                                                                                                 | CHECKED:                          |             | DATE:    |           |
| EDAC INC TORONTO, ONTARIO                                     | THESE DRAWINGS AND SPECIFICATIONS ARE THE PROPERTY OF EDAC INC.AND SHALL NOT BE REPRODUCED, OR COPIED OR USED AS THE BASIS FOR THE MANUFACTURE OR SALE OF APPARATUS WITHOUT WRITTEN PERMISSION. | SCALE:                            | NTS         | SHEET    | 1 OF 3    |
|                                                               |                                                                                                                                                                                                 | DRAWING                           | NUMBER      |          | ISSUE     |
| YOUR CONNECTION TO QUALITY & SERVICE                          |                                                                                                                                                                                                 | 3                                 | 07 Assembly |          | 1         |