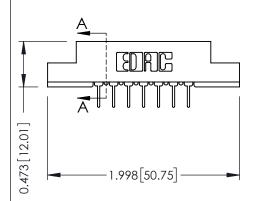

## SECTION A-A

307 ENG MASTER
DATE: AUG. 11/09

SHEET 1 OF 3

J.LEE

307 Assembly

NTS

| 307 / 357 Card Edge Connector      |                                      |
|------------------------------------|--------------------------------------|
| Part Number: 307-014-424-204       |                                      |
| FOIT NUMBER. 307-014-424           | -204 c                               |
| EDAC INC                           | THESE DRAWINGS AND SPECIFICATIONS SI |
| TORONTO, ONTAR                     | SHALL NOT BE REPRODUCED, OR COPIED D |
| YOUR CONNECTION TO QUALITY & SERVI | MANUFACTURE OR SALE OF APPARATUS     |