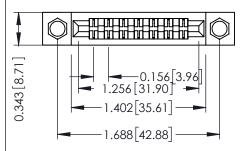

Mounting Option
.156 (3.96) Dia. Mounting Holes

**Contact Detail** 

PC Tail .023x.013(0.58x0.33) - Tail LG=.213(5.41) .156 [3.96] Contact Spacing x .200 [5.08] Row Spacing

THIS IS A C.A.D. GENERATED DRAWING
DO NOT MAKE MANUAL REVISIONS TO MAS