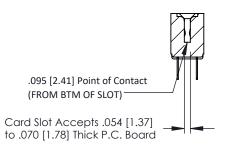

Mounting Option
.156 (3.96) Dia. Mounting Holes

**Contact Detail** 

PC Tail .023x.013(0.58x0.33) - Tail LG=.213(5.41) .156 [3.96] Contact Spacing x .200 [5.08] Row Spacing

THIS IS A C.A.D. GENERATED DRAWING
DO NOT MAKE MANUAL REVISIONS TO MAS