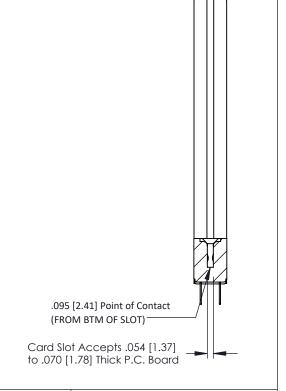

Mounting Option
.468 (11.89) Offset Card Guides

**Contact Detail** 

PC Tail .023x.013(0.58x0.33) - Tail LG=.213(5.41) .156 [3.96] Contact Spacing x .200 [5.08] Row Spacing THIS IS A C.A.D. GENERATED DRAWING DO NOT MAKE MANUAL REVISIONS TO MAS

1330E NOMBEN

ORIGINAL

SECTION A-A

307 ENG MASTER

DATE: AUG. 11/09

SHEET 1 OF 3

See Accompanying Pages for:

- Contact Bend Details
- Mounting Options