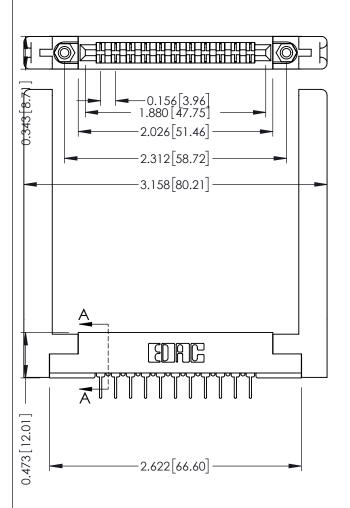

Mounting Option
.468 (11.89) Offset Card Guides

**Contact Detail** 

PC Tail .023x.013(0.58x0.33) - Tail LG=.213(5.41) .156 [3.96] Contact Spacing x .200 [5.08] Row Spacing THIS IS A C.A.D. GENERATED DRAWING DO NOT MAKE MANUAL REVISIONS TO MAS

307 / 357 Card Edge Connector

Part Number: 307-022-424-258

EDAC INC
TORONTO, ONTARIO
CANADA

YOUR CONNECTION TO QUALITY & SERVICE WITHOUT WRITTEN PERMISSION.

ACAD REFERENCE NO
DRAWN: J.LEE
CHECKED:

SCALE: NTS
DRAWING NUMBER
307 Assembly