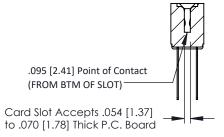

## SECTION A-A

| 307 / 357 Card Edge Connector |
|-------------------------------|
| Part Number: 307-030-442-208  |

|   | ACAD REFERENCE NO | . 307 ENG MASTER |
|---|-------------------|------------------|
|   | DRAWN: J.LEE      | DATE: AUG. 11/09 |
|   | CHECKED:          | DATE:            |
|   | SCALE: NTS        | SHEET 1 OF 3     |
| ) | DRAWING NUMBER    | ISSUE            |