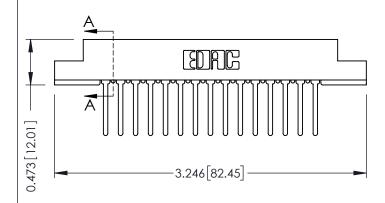

## SECTION A-A

| 307 / 357 Card Edge Connector |
|-------------------------------|
| Part Number: 307-030-442-208  |

|   | ACAD REFERENCE NO | . 307 ENG MASTER |
|---|-------------------|------------------|
|   | DRAWN: J.LEE      | DATE: AUG. 11/09 |
|   | CHECKED:          | DATE:            |
|   | SCALE: NTS        | SHEET 1 OF 3     |
| ) | DRAWING NUMBER    | ISSUE            |