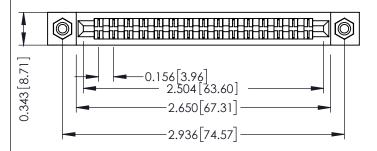

**Mounting Option** #4-40 Unified Threaded Inserts **Contact Detail** 

Wire Wrap .046x.013(1.17x0.33) - Tail LG=.520(13.21) .156 [3.96] Contact Spacing x .200 [5.08] Row Spacing