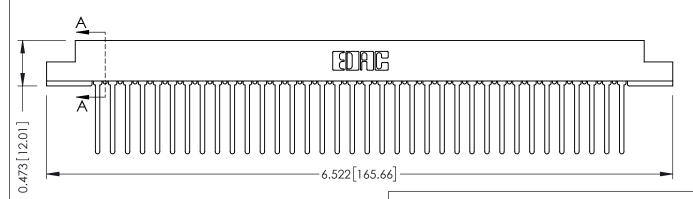

## **SECTION A-A**

to .070 [1.78] Thick P.C. Board

**See Accompanying Pages for:** 

- **Contact Bend Details**
- **Mounting Options**

307 / 357 Card Edge Connector Part Number: 307-036-445-108

**EDAC INC** TORONTO, ONTARIO CANADA