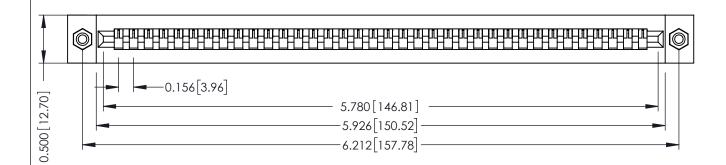

**Mounting Option** #4-40 Unified Threaded Inserts **Contact Detail** 

Wire Wrap .046x.013(1.17x0.33) - Tail LG=.708(17.98) .156 [3.96] Contact Spacing x .200 [5.08] Row Spacing

THIS IS A C.A.D. GENERATED DRAWING DO NOT MAKE MANUAL REVISIONS TO MASTER.