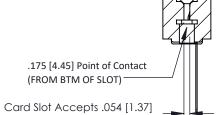

**Mounting Option** #4-40 Unified Threaded Inserts **Contact Detail** 

Wire Wrap .046x.013(1.17x0.33) - Tail LG=.708(17.98) .156 [3.96] Contact Spacing x .200 [5.08] Row Spacing

THIS IS A C.A.D. GENERATED DRAWING DO NOT MAKE MANUAL REVISIONS TO MASTER.