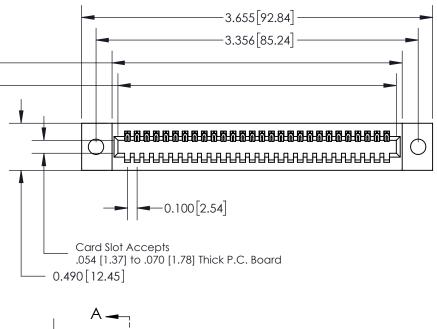

**Mounting Option** 09-.160 (4.06) Dia. Mounting Holes

**Contact Detail** 

500-Wire Hole .050x.025(1.27x0.64) - Tail LG=.260(6.60) .100 [2.54] Contact Spacing x .300 [7.62] Row Spacing

0.600[15.24] **SECTION A-A** 

See Accompanying Page for: **Mounting Options** 

325 Card Edge Connector Part Number: 325-028-500-109

YOUR CONNECTION TO QUALITY & SERVICE

325 ENG MASTER J.LEE DATE: OCT. 06/09 NTS SHEET 1 OF 2 325 Assembly