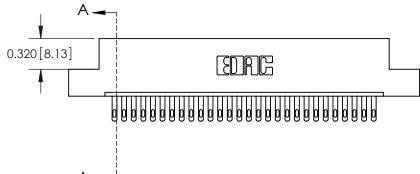

See Accompanying Page for: **Mounting Options** 

325 Card Edge Connector Part Number: 325-028-500-109

YOUR CONNECTION TO QUALITY & SERVICE

325 ENG MASTER J.LEE DATE: OCT. 06/09 NTS SHEET 1 OF 2 325 Assembly