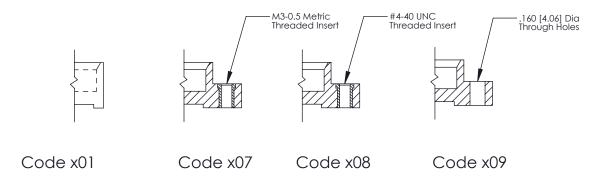

**Mounting Option** 09-.160 (4.06) Dia. Mounting Holes

**Contact Detail** 

500-Wire Hole .050x.025(1.27x0.64) - Tail LG=.260(6.60) .100 [2.54] Contact Spacing x .300 [7.62] Row Spacing

0.600[15.24] **SECTION A-A** 

THIS IS A C.A.D. GENERATED DRAWING
DO NOT MAKE MANUAL REVISIONS TO MASTER.

SSUE NUMBER

DRIGINAL

1

|  | 325 Card Edge Connector<br>Mounting Options                           |               |                                                               | ACAD REFERENCE NO. 325 ENG MASTER |             |         |           |
|--|-----------------------------------------------------------------------|---------------|---------------------------------------------------------------|-----------------------------------|-------------|---------|-----------|
|  |                                                                       |               |                                                               | DRAWN:                            | J.LEE       | DATE: O | CT. 06/09 |
|  |                                                                       |               |                                                               | CHECKED:                          |             | DATE:   |           |
|  | EDAC INC TORONTO, ONTARIO CANADA YOUR CONNECTION TO QUALITY & SERVICE |               | OR USED AS THE BASIS FOR THE MANUFACTURE OR SALE OF APPARATUS | SCALE:                            | NTS         | SHEET 2 | 2 OF 2    |
|  |                                                                       | ONIO, ONIARIO |                                                               | DRAWING                           | NUMBER      |         | ISSUE     |
|  |                                                                       | CANADA        |                                                               | 3                                 | 25 Assembly |         | 1         |