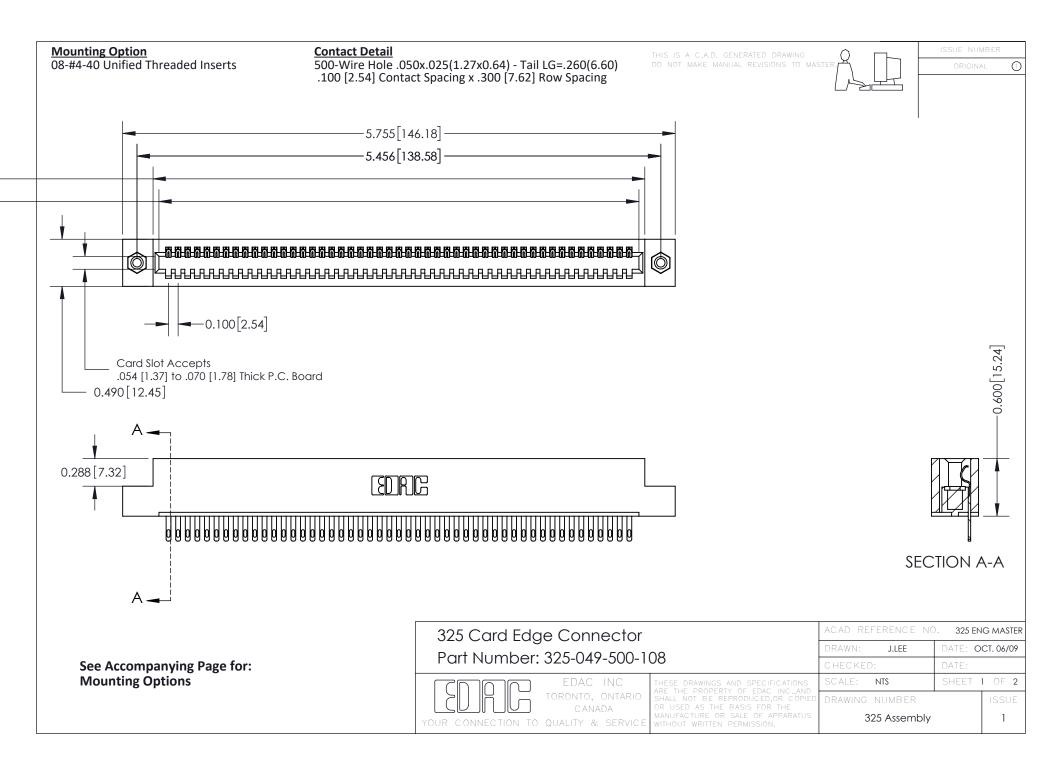

THIS IS A C.A.D. GENERATED DRAWING
DO NOT MAKE MANUAL REVISIONS TO MASTER.



ISSUE NUMBER

ORIGINAL

1



| 325 Card Edge Connector<br>Mounting Options |                                                                                                                                                                                                 | ACAD REFERENCE NO. 325 ENG MASTER |             |         |           |
|---------------------------------------------|-------------------------------------------------------------------------------------------------------------------------------------------------------------------------------------------------|-----------------------------------|-------------|---------|-----------|
|                                             |