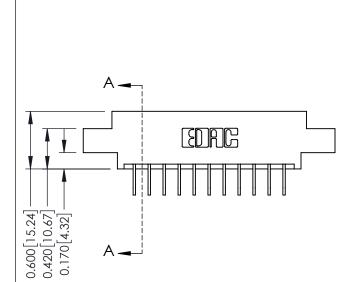

**Mounting Option** 04-.156 (3.96) Dia. Mounting Holes - 0.370[9.40] Card Slot Accepts .054 [1.37] to .070 [1.78] Thick P.C. Board

> -0.156[3.96] 1.880 [47.75] 2.026 [51.46]

**Contact Detail** 

558-90 Degree Bend (Code 541 Contacts)

.156 [3.96] Contact Spacing x .200 [5.08] Row Spacing

THIS IS A C.A.D. GENERATED DRAWING DO NOT MAKE MANUAL REVISIONS TO MASTER.

ISSUE NUMBER

ORIGINAL

SECTION A-A

1

**See Accompanying Pages for:** 

- **Contact Bend Details**
- **Mounting Options**