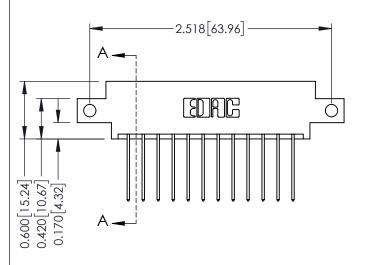

## **Mounting Option**

12-.128 (3.25) Dia. Side Mounting Holes

**Contact Detail** 

542-Wire Wrap .025 Sq.(0.64 Sq.) - Tail LG=.645(16.38) .156 [3.96] Contact Spacing x .200 [5.08] Row Spacing

THIS IS A C.A.D. GENERATED DRAWING DO NOT MAKE MANUAL REVISIONS TO MASTER.

ISSUE NUMBER

ORIGINAL

1

**See Accompanying Pages for:** 

- **Contact Bend Details**
- **Mounting Options**

| 337 / 387 Series Card Edge Connector |
|--------------------------------------|
| Part Number: 337-024-542-812         |