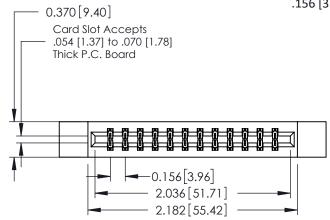

ISSUE NUMBER

ORIGINAL

1

**See Accompanying Pages for:** 

- **Contact Bend Details**
- **Mounting Options**

| 337 / 387 Series Card Edge Connector |
|--------------------------------------|
| Part Number: 337-024-542-812         |