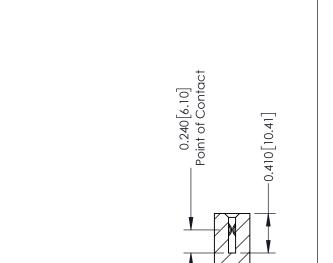

## **Contact Detail**

558-90 Degree Bend (Code 541 Contacts) .100 [2.54] Contact Spacing x .200 [5.08] Row Spacing

**SECTION A-A** 

| 342 / 392 Card Edge Connector<br>Part Number: 342-010-558-203 |                                                                                                                                                               | ACAD REFERENCE NO. 342 ENG MASTER |             |         |           |  |
|---------------------------------------------------------------|---------------------------------------------------------------------------------------------------------------------------------------------------------------|-----------------------------------|-------------|---------|-----------|--|
|                                                               |                                                                                                                                                               | DRAWN:                            | J.LEE       | DATE: O | CT. 06/09 |  |
|                                                               |                                                                                                                                                               | CHECKED:                          |             | DATE:   |           |  |
| EDAC INC                                                      | THESE DRAWINGS AND SPECIFICATIONS                                                                                                                             | SCALE:                            | NTS         | SHEET   | 1 OF 3    |  |
| CANADA CANADA                                                 | ARE THE PROPERTY OF EDAC INC.,AND SHALL NOT BE REPRODUCED,OR COPIED OR USED AS THE BASIS FOR THE MANUFACTURE OR SALE OF APPARATUS WITHOUT WRITTEN PERMISSION. | DRAWING                           | NUMBER      |         | ISSUE     |  |
|                                                               |                                                                                                                                                               | 3                                 | 42 Assembly |         | 1         |  |