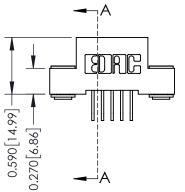

## **Contact Detail**

558-90 Degree Bend (Code 541 Contacts) .100 [2.54] Contact Spacing x .200 [5.08] Row Spacing

**SECTION A-A** 

| 342 / 392 Card Edge Connector<br>Part Number: 342-010-558-203 |                                                                                                                                                               | ACAD REFERENCE NO. 342 ENG MASTER |             |         |           |  |
|---------------------------------------------------------------|---------------------------------------------------------------------------------------------------------------------------------------------------------------|-----------------------------------|-------------|---------|-----------|--|
|                                                               |                                                                                                                                                               | DRAWN:                            | J.LEE       | DATE: O | CT. 06/09 |  |
|                                                               |                                                                                                                                                               | CHECKED:                          |             | DATE:   |           |  |
| EDAC INC                                                      | THESE DRAWINGS AND SPECIFICATIONS                                                                                                                             | SCALE:                            | NTS         | SHEET   | 1 OF 3    |  |
| CANADA CANADA                                                 | ARE THE PROPERTY OF EDAC INC.,AND SHALL NOT BE REPRODUCED,OR COPIED OR USED AS THE BASIS FOR THE MANUFACTURE OR SALE OF APPARATUS WITHOUT WRITTEN PERMISSION. | DRAWING                           | NUMBER      |         | ISSUE     |  |
|                                                               |                                                                                                                                                               | 3                                 | 42 Assembly |         | 1         |  |