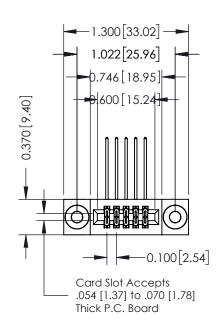

## **Contact Detail**

558-90 Degree Bend (Code 541 Contacts) .100 [2.54] Contact Spacing x .200 [5.08] Row Spacing

**SECTION A-A** 

| 342 / 392 Card Edge Connector<br>Part Number: 342-010-558-203 |                                                                                                                                                               | ACAD REFERENCE NO. 342 ENG MASTER |             |         |           |  |
|---------------------------------------------------------------|---------------------------------------------------------------------------------------------------------------------------------------------------------------|-----------------------------------|-------------|---------|-----------|--|
|                                                               |                                                                                                                                                               | DRAWN:                            | J.LEE       | DATE: O | CT. 06/09 |  |
|                                                               |                                                                                                                                                               | CHECKED:                          |             | DATE:   |           |  |
| EDAC INC                                                      | THESE DRAWINGS AND SPECIFICATIONS                                                                                                                             | SCALE:                            | NTS         | SHEET   | 1 OF 3    |  |
| CANADA CANADA                                                 | ARE THE PROPERTY OF EDAC INC.,AND SHALL NOT BE REPRODUCED,OR COPIED OR USED AS THE BASIS FOR THE MANUFACTURE OR SALE OF APPARATUS WITHOUT WRITTEN PERMISSION. | DRAWING                           | NUMBER      |         | ISSUE     |  |
|                                                               |                                                                                                                                                               | 3                                 | 42 Assembly |         | 1         |  |