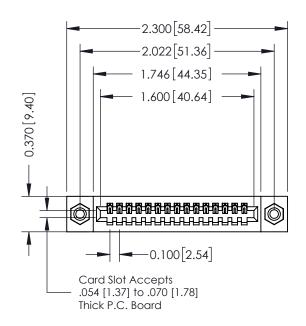

## 342 / 392 Card Edge Connector Part Number: 342-015-500-108

|   | ACAD REFERENCE NO | EFERENCE NO. 342 ENG MASTER |  |  |  |
|---|-------------------|-----------------------------|--|--|--|
|   | DRAWN: J.LEE      | DATE: OCT. 06/09            |  |  |  |
|   | CHECKED:          | DATE:                       |  |  |  |
|   | SCALE: NTS        | SHEET 1 OF 3                |  |  |  |
| 0 | DRAWING NUMBER    | ISSUE                       |  |  |  |