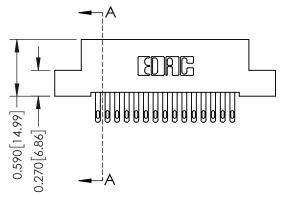

## **Mounting Option**

08-#4-40 Unified Threaded Inserts

## **Contact Detail**

500-Wire Hole .050x.025(1.27x0.64) - Tail LG=.270(6.86) .100 [2.54] Contact Spacing x .200 [5.08] Row Spacing



0.410[10.41]





## 342 / 392 Card Edge Connector Part Number: 342-015-500-108

|   | ACAD REFERENCE NO | EFERENCE NO. 342 ENG MASTER |  |  |  |
|---|-------------------|-----------------------------|--|--|--|
|   | DRAWN: J.LEE      | DATE: OCT. 06/09            |  |  |  |
|   | CHECKED:          | DATE:                       |  |  |  |
|   | SCALE: NTS        | SHEET 1 OF 3                |  |  |  |
| 0 | DRAWING NUMBER    | ISSUE                       |  |  |  |

**SECTION A-A** 

342 Assembly YOUR CONNECTION TO QUALITY & SERVICE

## **See Accompanying Pages for:**

- **Contact Bend Details**
- **Mounting Options**

THIS IS A C.A.D. GENERATED DRAWING DO NOT MAKE MANUAL REVISIONS TO MASTER. ISSUE NUMBER

ORIGINAL

1



| 342 / 392 Series Card Edge           | ACAD REFERENCE NO. 342 ENG MASTER