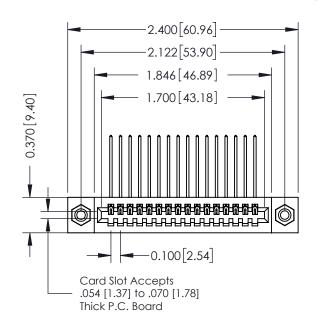

## **See Accompanying Pages for:**

- **Contact Bend Details**
- **Mounting Options**

| 342 / 392 Card Edge Connector |
|-------------------------------|
| Part Number: 342-016-559-108  |

YOUR CONNECTION TO QUALITY & SERVICE

342 ENG MASTER J.LEE DATE: OCT. 06/09 NTS SHEET 1 OF 3

342 Assembly

THIS IS A C.A.D. GENERATED DRAWING DO NOT MAKE MANUAL REVISIONS TO MASTER. ISSUE NUMBER

ORIGINAL

1

| 342 / 392 Series Card Edge Connector<br>Contact Bend Detail |                                                                                                                                     | ACAD REFERENCE NO. 342 ENG MASTER |             |          |          |
|-------------------------------------------------------------|-------------------------------------------------------------------------------------------------------------------------------------|-----------------------------------|-------------|----------|----------|
|                                                             |                                                                                                                                     | DRAWN:                            | J.LEE       | DATE: OC | T. 06/09 |
|                                                             |                                                                                                                                     | CHECKED:                          |             | DATE:    |          |
| EDAC INC                                                    | ARE THE PROPERTY OF EDAC INC.,AND — SHALL NOT BE REPRODUCED,OR COPIED OR USED AS THE BASIS FOR THE MANUFACTURE OR SALE OF APPARATUS | SCALE:                            | NTS         | SHEET :  | 2 OF 3   |
| TORONTO, ONTARIO                                            |                                                                                                                                     | DRAWING                           | NUMBER      |          | ISSUE    |
| YOUR CONNECTION TO QUALITY & SERVICE                        |                                                                                                                                     | 3                                 | 42 Assembly |          | 1        |