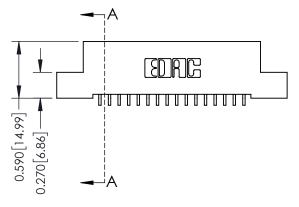

## **Contact Detail**

559-90 Degree Bend (Code 541 Contacts) .100 [2.54] Contact Spacing x .200 [5.08] Row Spacing

## 0.410[10.41] **SECTION A-A**