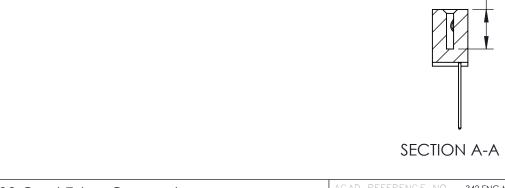

THIS IS A C.A.D. GENERATED DRAWING DO NOT MAKE MANUAL REVISIONS TO MASTER. ISSUE NUMBER

ORIGINAL

1

| 342 / 392 Series Card Edge Connector<br>Contact Bend Detail |                                                                                                                                                                                                 | ACAD REFERENCE NO. 342 ENG MASTER |             |                  |        |  |
|-------------------------------------------------------------|-------------------------------------------------------------------------------------------------------------------------------------------------------------------------------------------------|-----------------------------------|-------------|------------------|--------|--|
|                                                             |                                                                                                                                                                                                 | DRAWN:                            | J.LEE       | DATE: OCT. 06/09 |        |  |
|                                                             |                                                                                                                                                                                                 | CHECKED:                          |             | DATE:            |        |  |
| TORONTO, ONTARIO                                            | THESE DRAWINGS AND SPECIFICATIONS ARE THE PROPERTY OF EDAC INC.,AND SHALL NOT BE REPRODUCED,OR COPIED OR USED AS THE BASIS FOR THE MANUFACTURE OR SALE OF APPARATUS WITHOUT WRITTEN PERMISSION. | SCALE:                            | NTS         | SHEET :          | 2 OF 3 |  |
|                                                             |                                                                                                                                                                                                 | DRAWING                           | NUMBER      |                  | ISSUE  |  |
| YOUR CONNECTION TO QUALITY & SERVICE                        |                                                                                                                                                                                                 | 3                                 | 42 Assembly |                  | 1      |  |