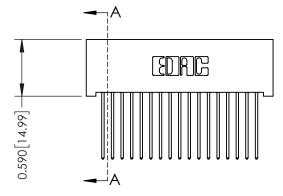

THIS IS A C.A.D. GENERATED DRAWING DO NOT MAKE MANUAL REVISIONS TO MASTER. ISSUE NUMBER

ORIGINAL

1

| 342 / 392 Series Card Edge Connector<br>Contact Bend Detail |                                                                                                                                                                                                 | ACAD REFERENCE NO. 342 ENG MASTER |             |                  |        |  |
|-------------------------------------------------------------|-------------------------------------------------------------------------------------------------------------------------------------------------------------------------------------------------|-----------------------------------|-------------|------------------|--------|--|
|                                                             |                                                                                                                                                                                                 | DRAWN:                            | J.LEE       | DATE: OCT. 06/09 |        |  |
|                                                             |                                                                                                                                                                                                 | CHECKED:                          |             | DATE:            |        |  |
| TORONTO, ONTARIO                                            | THESE DRAWINGS AND SPECIFICATIONS ARE THE PROPERTY OF EDAC INC.,AND SHALL NOT BE REPRODUCED,OR COPIED OR USED AS THE BASIS FOR THE MANUFACTURE OR SALE OF APPARATUS WITHOUT WRITTEN PERMISSION. | SCALE:                            | NTS         | SHEET :          | 2 OF 3 |  |
|                                                             |                                                                                                                                                                                                 | DRAWING                           | NUMBER      |                  | ISSUE  |  |
| YOUR CONNECTION TO QUALITY & SERVICE                        |                                                                                                                                                                                                 | 3                                 | 42 Assembly |                  | 1      |  |