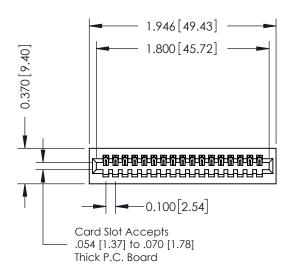

THIS IS A C.A.D. GENERATED DRAWING
DO NOT MAKE MANUAL REVISIONS TO MASTER.

10001 110111011

ORIGINAL

0.410[10.41]

## **See Accompanying Pages for:**

- Contact Bend Details
- Mounting Options

| 342 / 392 Card Edge Connector Part Number: 342-017-542-101 |                                                                                                 | ACAD REFERENCE NO. 342 ENG MASTER |             |         |           |  |
|------------------------------------------------------------|-------------------------------------------------------------------------------------------------|-----------------------------------|-------------|---------|-----------|--|
|                                                            |                                                                                                 | DRAWN:                            | J.LEE       | DATE: O | CT. 06/09 |  |
|                                                            |                                                                                                 | CHECKED:                          |             | DATE:   |           |  |
| EDAC INC                                                   | THESE DRAWINGS AND SPECIFICATIONS ARE THE PROPERTY OF EDAC INCAND                               | SCALE:                            | NTS         | SHEET   | 1 OF 3    |  |
| TORONTO, ONTARIO                                           | SHALL NOT BE REPRODUCED OR COPIED OR USED AS THE BASIS FOR THE MANUFACTURE OR SALE OF APPARATUS | DRAWING                           | NUMBER      | •       | ISSUE     |  |
|                                                            |                                                                                                 | 34                                | 42 Assembly |         | 1         |  |