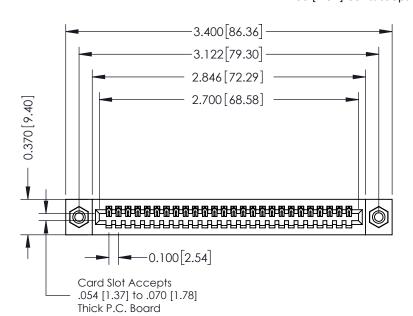

342 ENG MASTER DATE: OCT. 06/09 J.LEE SHEET 1 OF 3 NTS

342 Assembly

THIS IS A C.A.D. GENERATED DRAWING DO NOT MAKE MANUAL REVISIONS TO MASTER. ISSUE NUMBER

ORIGINAL

1

| 342 / 392 Series Card Edge Connector<br>Contact Bend Detail |                                                                                                  | ACAD REFERENCE NO. 342 ENG MASTER |             |                  |        |
|-------------------------------------------------------------|--------------------------------------------------------------------------------------------------|-----------------------------------|-------------|------------------|--------|
|                                                             |                                                                                                  | DRAWN:                            | J.LEE       | DATE: OCT. 06/09 |        |
|                                                             |                                                                                                  | CHECKED:                          |             | DATE:            |        |
| EDAC INC                                                    | THESE DRAWINGS AND SPECIFICATIONS ARE THE PROPERTY OF EDAC INCAND                                | SCALE:                            | NTS         | SHEET :          | 2 OF 3 |
| TORONTO, ONTARIO                                            | SHALL NOT BE REPRODUCED, OR COPIED OR USED AS THE BASIS FOR THE MANUFACTURE OR SALE OF APPARATUS | DRAWING                           | NUMBER      |                  | ISSUE  |
| YOUR CONNECTION TO QUALITY & SERVICE                        |                                                                                                  | 3                                 | 42 Assembly |                  | 1      |