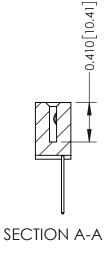

## **Mounting Option**

08-#4-40 Unified Threaded Inserts

THIS IS A C.A.D. GENERATED DRAWING DO NOT MAKE MANUAL REVISIONS TO MASTER

ISSUE NUMBER

ORIGINAL

1

| 342 / 392 Card Edge Connector<br>Mounting Options |                                                                                                                                             | ACAD REFERENCE NO. 342 ENG MASTER |                         |        |  |  |
|---------------------------------------------------|---------------------------------------------------------------------------------------------------------------------------------------------|-----------------------------------|-------------------------|--------|--|--|
|                                                   |                                                                                                                                             | DRAWN: J.LEE                      | DATE: <b>OCT. 06/09</b> |        |  |  |
|                                                   |                                                                                                                                             | CHECKED:                          | DATE:                   |        |  |  |
| EDAC INC                                          | THESE DRAWINGS AND SPECIFICATIONS<br>ARE THE PROPERTY OF EDAC INC.,AND<br>SHALL NOT BE REPRODUCED,OR COPIED<br>OR USED AS THE BASIS FOR THE | SCALE: NTS                        | SHEET :                 | 3 OF 3 |  |  |
| TORONTO, ONTARIO                                  |                                                                                                                                             | DRAWING NUMBER                    | •                       | ISSUE  |  |  |
| YOUR CONNECTION TO QUALITY & SERVICE              | MANUFACTURE OR SALE OF APPARATUS                                                                                                            | 342 Assembly                      |                         | 1      |  |  |