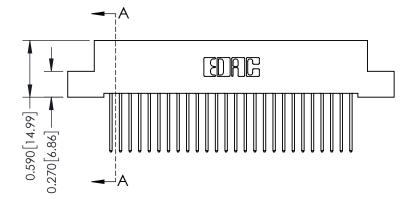

342 ENG MASTER DATE: OCT. 06/09 J.LEE SHEET 1 OF 3 NTS

342 Assembly

THIS IS A C.A.D. GENERATED DRAWING DO NOT MAKE MANUAL REVISIONS TO MASTER. ISSUE NUMBER

ORIGINAL

1

| 342 / 392 Series Card Edge Connector<br>Contact Bend Detail |                                                                                                  | ACAD REFERENCE NO. 342 ENG MASTER |             |                  |        |
|-------------------------------------------------------------|--------------------------------------------------------------------------------------------------|-----------------------------------|-------------|------------------|--------|
|                                                             |                                                                                                  | DRAWN:                            | J.LEE       | DATE: OCT. 06/09 |        |
|                                                             |                                                                                                  | CHECKED:                          |             | DATE:            |        |
| EDAC INC                                                    | THESE DRAWINGS AND SPECIFICATIONS ARE THE PROPERTY OF EDAC INCAND                                | SCALE:                            | NTS         | SHEET :          | 2 OF 3 |
| TORONTO, ONTARIO                                            | SHALL NOT BE REPRODUCED, OR COPIED OR USED AS THE BASIS FOR THE MANUFACTURE OR SALE OF APPARATUS | DRAWING                           | NUMBER      |                  | ISSUE  |
| YOUR CONNECTION TO QUALITY & SERVICE                        |                                                                                                  | 3                                 | 42 Assembly |                  | 1      |