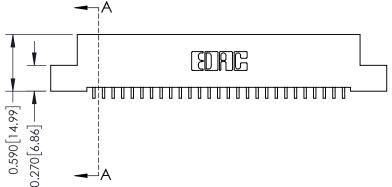

342 / 392 Card Edge Connector Part Number: 342-027-559-104

YOUR CONNECTION TO QUALITY & SERVICE

CANADA

342 ENG MASTER J.LEE DATE: OCT. 06/09 SHEET 1 OF 3

342 Assembly

THIS IS A C.A.D. GENERATED DRAWING DO NOT MAKE MANUAL REVISIONS TO MASTER. ISSUE NUMBER