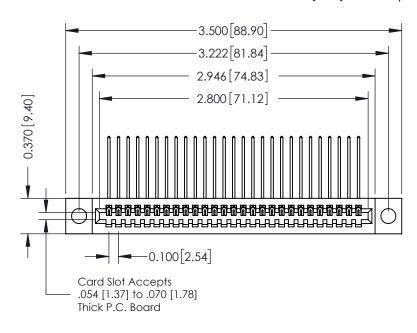

342 / 392 Card Edge Connector Part Number: 342-027-559-104

YOUR CONNECTION TO QUALITY & SERVICE

CANADA

342 ENG MASTER J.LEE DATE: OCT. 06/09 SHEET 1 OF 3

342 Assembly

THIS IS A C.A.D. GENERATED DRAWING DO NOT MAKE MANUAL REVISIONS TO MASTER. ISSUE NUMBER