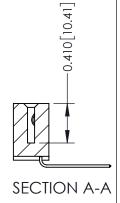

342 / 392 Card Edge Connector Part Number: 342-027-559-104

YOUR CONNECTION TO QUALITY & SERVICE

CANADA

342 ENG MASTER J.LEE DATE: OCT. 06/09 SHEET 1 OF 3

342 Assembly

THIS IS A C.A.D. GENERATED DRAWING DO NOT MAKE MANUAL REVISIONS TO MASTER. ISSUE NUMBER