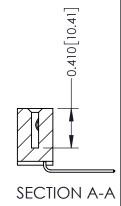

ORIGINAL

1

| 342 / 392 Series Card Edge Connector<br>Contact Bend Detail |                                                                                                                                                                                                  | ACAD REFERENCE NO. 342 ENG MASTER |             |                  |        |
|-------------------------------------------------------------|--------------------------------------------------------------------------------------------------------------------------------------------------------------------------------------------------|-----------------------------------|-------------|------------------|--------|
|                                                             |                                                                                                                                                                                                  | DRAWN:                            | J.LEE       | DATE: OCT. 06/09 |        |
|                                                             |                                                                                                                                                                                                  | CHECKED:                          |             | DATE:            |        |
| TORONTO, ONTARIO                                            | THESE DRAWINGS AND SPECIFICATIONS ARE THE PROPERTY OF EDAC INC. AND SHALL NOT BE REPRODUCED, OR COPIED OR USED AS THE BASIS FOR THE MANUFACTURE OR SALE OF APPARATUS WITHOUT WRITTEN PERMISSION. | SCALE:                            | NTS         | SHEET :          | 2 OF 3 |
|                                                             |                                                                                                                                                                                                  | DRAWING                           | NUMBER      |                  | ISSUE  |
| YOUR CONNECTION TO QUALITY & SERVICE                        |                                                                                                                                                                                                  | 3                                 | 42 Assembly |                  | 1      |