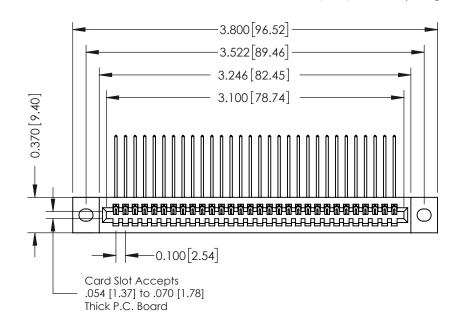

342 / 392 Card Edge Connector Part Number: 342-030-559-102

YOUR CONNECTION TO QUALITY & SERVICE

CANADA

342 ENG MASTER J.LEE DATE: OCT. 06/09 SHEET 1 OF 3

342 Assembly

THIS IS A C.A.D. GENERATED DRAWING DO NOT MAKE MANUAL REVISIONS TO MASTER. ISSUE NUMBER