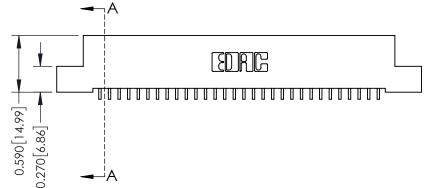

ORIGINAL

1

| 342 / 392 Series Card Edge Connector<br>Contact Bend Detail |                                                                                                                                                                                                  | ACAD REFERENCE NO. 342 ENG MASTER |             |                  |        |
|-------------------------------------------------------------|--------------------------------------------------------------------------------------------------------------------------------------------------------------------------------------------------|-----------------------------------|-------------|------------------|--------|
|                                                             |                                                                                                                                                                                                  | DRAWN:                            | J.LEE       | DATE: OCT. 06/09 |        |
|                                                             |                                                                                                                                                                                                  | CHECKED:                          |             | DATE:            |        |
| TORONTO, ONTARIO                                            | THESE DRAWINGS AND SPECIFICATIONS ARE THE PROPERTY OF EDAC INC. AND SHALL NOT BE REPRODUCED, OR COPIED OR USED AS THE BASIS FOR THE MANUFACTURE OR SALE OF APPARATUS WITHOUT WRITTEN PERMISSION. | SCALE:                            | NTS         | SHEET :          | 2 OF 3 |
|                                                             |                                                                                                                                                                                                  | DRAWING                           | NUMBER      |                  | ISSUE  |
| YOUR CONNECTION TO QUALITY & SERVICE                        |                                                                                                                                                                                                  | 3                                 | 42 Assembly |                  | 1      |